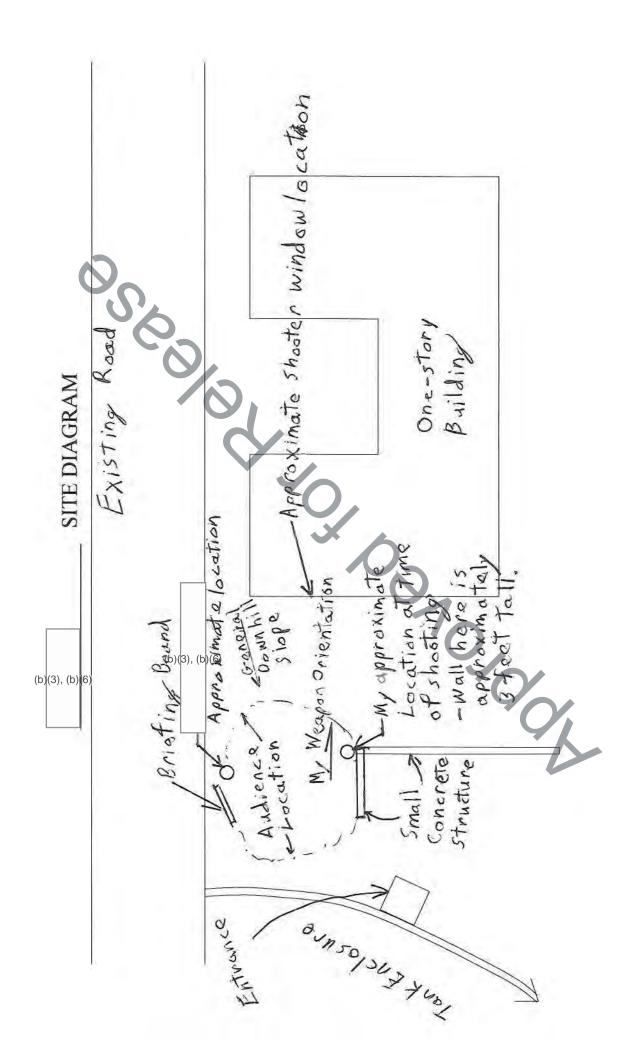

## SWORN STATEMENT For use of this form, see AR 190-45; the proponent agency is PMG. PRIVACY ACT STATEMENT AUTHORITY: Title 10, USC Section 301; Title 5, USC Section 2951; E.O. 9397 Social Security Number (SSN). PRINCIPAL PURPOSE: To document potential criminal activity involving the U.S. Army, and to allow Army officials to maintain discipline, law and order through investigation of complaints and incidents. ROUTINE USES: Information provided may be further disclosed to federal, state, local, and foreign government law enforcement agencies, prosecutors, courts, child protective services, victims, witnesses, the Department of Veterans Affairs, and the Office of Personnel Management. Information provided may be used for determinations regarding judicial or non-judicial punishment, other administrative disciplinary actions, security clearances, recruitment, retention, placement, and other personnel actions. DISCLOSURE: Disclosure of your SSN and other information is voluntary. 1. LOCATION 2. DATE (YYYYMMDD) 3. TIME 4. FILE NUMBER HQ ISAF, Kabul, Afghanistan 20140808 1800 5. LAST NAME, FIRST NAME, MIDDLE NAME 6. SSN 7. GRADE/STATUS (b)(3), (b)(6) 8. ORGANIZATION OR ADDRESS (b)(3), (b)(6) undefinedundefined (b)(3), (b)(6) DCOS SA/ CSTC-A (b)(3), (b)(6), WANT TO MAKE THE FOLLOWING STATEMENT UNDER OATH: On 05 AUG the entire team was out on mission minus (b)(3), (b)(6) who was in the Control Room and (b)(3), (b)(6) who was resting for his Mid shift duties. This event was the biggest mission to date. We did extensive coordination with the event POC and a very detailed recon/ site survey 3 days prior to the event. We had an advance team on ground hours prior to the event to coordinate any final changes and ensure security was tight. The event consisted of touring several different site locations at the ANAOC. The guest list consisted of several high ranking Generals from several different nations (to include Afghan). Prior to the movement to the next site my advance team would go to that area and secure it. They linked up with the Danish Security Team or had K-9 sweep the area. Security for this event was very tight to include snipers in towers and on roof tops. We were at the second to last venue which consisted of touring a pump house/underground bunker. At the end of the tour of the bunker everyone was waiting for the group to exit and began to huddle in a group. They used this opportunity to give one last briefing before moving to the last venue. This stop was completely an impromptu stop and was not on the schedule. Once the briefing was about to be turned over to questions I let the motorcade ( know we were about to be moving. Seconds after I notified them of the possible (b)(3), (b)(6)movement automatic fire commenced from the building to my rear. I could see the rounds hitting the ground to my left/ front. I took immediate cover and drew my side arm to return fire but the crowd was too large and the shooter could not be identified. I began to check myself for wounds. As I moved to (b)(6) I noticed that the MG Greene who was standing shoulder to shoulder with (b)(6) (b)(6) was shot and lying helplessly on the ground. Three Generals aides who were standing immediately to my left were also takin down. I could see that the British aide received a gunshot wound out of my peripheral vision to the left. He was screaming for help and attempting to apply self-aid. I looked up the street to my right to see where my team was and I saw (b)(3), (b)(6) (who was my Shift leader for that mission) running in my direction with the trucks behind him so he could move them into position for an evacuation. (b)(3), (b)(6) was the Limo driver and (b)(3), (b)(6) was the chase driver. When I got to (b)(6) he was trying to provide aid to MG Greene. I yelled for a medic and simultaneously grabbed a medic bag from a British Soldier who was heading my way. When (b)(6) looked up and saw me I could tell in his eyes we needed to evacuate MG Greene as well. I quickly grabbed (b)(6) and threw him into the passenger seat of the limo. I grabbed MG Greene with members of his team and laid him across the back seat of our limo. I used the vehicle as cover and ran alongside the truck as we reversed out of the engagement area. (b)(3), (b)(6) stayed at the location and continued to provide assistance to the wounded. Once we reached a location to do a j-turn I yelled to MG Greene's team start to call up the nine line and give them the grid of the primary HLZ. I jumped in the backseat of the limo to assess and treat MG Greene. It was (b)(3), (b)(6) (driving), (b)(6) (front passenger seat), MG Greene (lying across the rear seat) and myself (kneeling over the MG Greene in the rear seat). I immediately checked him for a pulse. There were no vitals and he was unresponsive. I kept talking to the General to let him know he was going to be ok and we were getting him to safety. I did not know if he could hear me but I wanted him to know in case he could. I started to look for bullet wounds but none could be located at this time. As soon as we reached the primary HLZ we got out the litter and prepped for medevac. I could not locate (b)(6) gear so I threw my vest w/ plates on him for his protection. grabbed the M249's out of the rear of the trucks and began to secure the (b)(3), (b)(6) 10. EXHIBIT 11. INITIALS OF PERSON MAKING STATEMENT PAGE 1 OF PAGES (b)(3), (b)(6) ADDITIONAL PAGES MUST CONTAIN THE HEADING "STATEMENT OF TAKEN AT THE BOTTOM OF EACH ADDITIONAL PAGE MUST BEAR THE INITIALS OF THE PERSON MAKING THE STATEMENT, AND PAGE NUMBER MUST BE INDICATED.

| STATEMENT OF                              | (b)(3), (b)(6)                                         | TAKEN AT HQ ISAF, Kabul                                                                         | DATED             | 20140808                 |
|-------------------------------------------|--------------------------------------------------------|-------------------------------------------------------------------------------------------------|-------------------|--------------------------|
|                                           |                                                        | TAKEN AT TIQUEST, RUGUI                                                                         | DATED             | 20140606                 |
| 9. STATEMENT (6 site. We quickly as       | sed MG Greene for addition                             | al wounds. When we rolled him over to check                                                     | his back we no    | oticed two gunshot       |
| bandaged I started                        | o the middle of his back and CPR (Chest Compressions). | the other was to the center lower portion of h<br>The team set up 360 security and prepared sn  | is head. Once the | ne wounds were           |
| we do not know wh                         | no the enemy is at this time a                         | and to challenge anyone and everyone who trice                                                  | es to enter our l | ocation. They used all   |
| four trucks as prote                      | ection and closed in the gaps<br>any others were shot. | for security. I notified our control room that v                                                |                   |                          |
|                                           |                                                        | (b)(3), (b)(6)<br>s as an outer security element. We continued t                                | o look for vitals | erpreter) made it to our |
| After a while I look                      | (ed up at (b)(3), (b)(6) and                           | we knew there was nothing more we could do                                                      | he was gone.      | (b)(6) was very          |
| snook up so I conti<br>the other HLZ (sec | nued chest compressions to ondary HLZ). We popped se   | keep hope for him and the team. When the bi-<br>everal cans of smoke with negative results. I m | rds finally came  | they started to land at  |
| birds. We took a lo                       | cal pickup truck to the other                          | HLZ. I put (b)(6) in the back seat and the t                                                    | eam carried Mo    | Greene to the bed of the |
| pickup. We transpo                        | orted him to the HLZ. He wa                            | as later Medevac'd (b)(6) and I escorted the                                                    | body to BAF)      |                          |
|                                           |                                                        |                                                                                                 | C                 |                          |
|                                           |                                                        |                                                                                                 |                   |                          |
|                                           |                                                        |                                                                                                 | 50                |                          |
|                                           |                                                        |                                                                                                 |                   |                          |
|                                           |                                                        |                                                                                                 |                   |                          |
|                                           |                                                        |                                                                                                 | ) *               |                          |
|                                           |                                                        | \\L_{-}                                                                                         |                   |                          |
|                                           |                                                        |                                                                                                 |                   |                          |
|                                           |                                                        |                                                                                                 |                   |                          |
|                                           |                                                        |                                                                                                 |                   |                          |
|                                           |                                                        | 80                                                                                              |                   |                          |
|                                           |                                                        |                                                                                                 |                   |                          |
|                                           |                                                        |                                                                                                 |                   |                          |
|                                           |                                                        |                                                                                                 |                   |                          |
|                                           |                                                        | . (/)                                                                                           |                   |                          |
| (1-)(0                                    | 0) (E)(O)                                              | AFFIDAVIT                                                                                       |                   |                          |
|                                           | B), (b)(6)                                             | , HAVE READ OR HAVE HAD<br>GE 2 . I FULLY UNDERSTAND THE CONTEN                                 |                   |                          |
| BY ME. THE STA                            | TEMENT IS TRUE THAVE IN                                | ITIALED ALL CORRECTIONS AND HAVE INITIALE                                                       | D THE BOTTOM      | OF EACH PAGE             |
| CONTAINING THE                            | STATEMENT, LHAVE MADE                                  | THIS STATEMENT FREELY WITHOUT HOPE OF                                                           | BENEFIT OR RE     | WARD, WITHOUT            |
| THREAT OF PUNI                            | SHMENT, AND WITHOUT COE                                | ERCION, UNLAWFUL INFLUENCE, OR UNLAWFUL                                                         | L INDUCEMENT.     |                          |
|                                           |                                                        | (Signature of                                                                                   | Person Making S   | Statement                |
| WWTWE0050                                 |                                                        |                                                                                                 |                   |                          |
| WITNESSES:                                |                                                        | Subscribed and sworn to t<br>administer oaths, this                                             |                   | on authorized by law to  |
| -                                         |                                                        | at                                                                                              | day or            |                          |
| -                                         |                                                        |                                                                                                 |                   |                          |
| ORGANIZATION                              | OR ADDRESS                                             | (Signature of                                                                                   | Person Administe  | ering Oath)              |
|                                           |                                                        | (Signature of                                                                                   | r crson Administe | anny Caun                |
| -                                         |                                                        | The second second                                                                               | 10 Ad-1-1-1       |                          |
| -                                         |                                                        | (Typed Name o                                                                                   | of Person Adminis | tering Oath)             |
| ORGANIZATION                              | OR ADDRESS                                             | (Authorit                                                                                       | y To Administer ( | Daths)                   |
| INITIALS OF PERSO                         | ON MAKING STATEMENT                                    |                                                                                                 |                   |                          |
|                                           | (3), (b)(6)                                            |                                                                                                 | PAGE              | 2 OF 2 PAGES             |