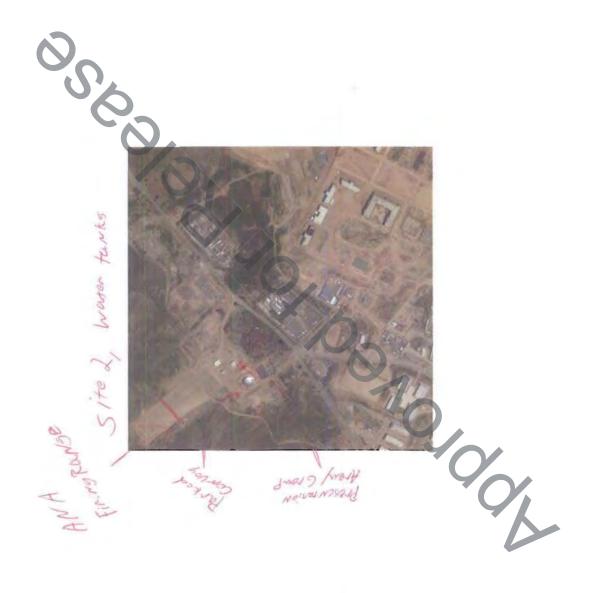

## SWORN STATEMENT For use of this form, see AR 190-45; the proponent agency is PMG. PRIVACY ACT STATEMENT AUTHORITY: Title 10, USC Section 301; Title 5, USC Section 2951; E.O. 9397 Social Security Number (SSN). PRINCIPAL PURPOSE: To document potential criminal activity involving the U.S. Army, and to allow Army officials to maintain discipline, law and order through investigation of complaints and incidents. ROUTINE USES: Information provided may be further disclosed to federal, state, local, and foreign government law enforcement agencies, prosecutors, courts, child protective services, victims, witnesses, the Department of Veterans Affairs, and the Office of Personnel Management. Information provided may be used for determinations regarding judicial or non-judicial punishment, other administrative disciplinary actions, security clearances, recruitment, retention, placement, and other personnel actions. DISCLOSURE: Disclosure of your SSN and other information is voluntary. 1. LOCATION 2. DATE (YYYYMMDD) 3. TIME 4. FILE NUMBER HQ ISAF, Kabul, Afghanistan 20140808 1800 5. LAST NAME, FIRST NAME, MIDDLE NAME 6. SSN 7. GRADE/STATUS (b)(3), (b)(6) 8. ORGANIZATION OR ADDRESS (b)(3), (b)(6) undefinedundefined (b)(3), (b)(6) DCOS SA/ CSTC-A (b)(3), (b)(6), WANT TO MAKE THE FOLLOWING STATEMENT UNDER OATH: On 05 AUG the entire team was out on mission minus (b)(3), (b)(6) who was in the Control Room and (b)(3), (b)(6) who was resting for his Mid shift duties. This event was the biggest mission to date. We did extensive coordination with the event POC and a very detailed recon/ site survey 3 days prior to the event. We had an advance team on ground hours prior to the event to coordinate any final changes and ensure security was tight. The event consisted of touring several different site locations at the ANAOC. The guest list consisted of several high ranking Generals from several different nations (to include Afghan). Prior to the movement to the next site my advance team would go to that area and secure it. They linked up with the Danish Security Team or had K-9 sweep the area. Security for this event was very tight to include snipers in towers and on roof tops. We were at the second to last venue which consisted of touring a pump house/underground bunker. At the end of the tour of the bunker everyone was waiting for the group to exit and began to huddle in a group. They used this opportunity to give one last briefing before moving to the last venue. This stop was completely an impromptu stop and was not on the schedule. Once the briefing was about to be turned over to questions I let the motorcade ( know we were about to be moving. Seconds after I notified them of the possible (b)(3), (b)(6)movement automatic fire commenced from the building to my rear. I could see the rounds hitting the ground to my left/ front. I took immediate cover and drew my side arm to return fire but the crowd was too large and the shooter could not be identified. I began to check myself for wounds. As I moved to (b)(6) I noticed that the MG Greene who was standing shoulder to shoulder with (b)(6) (b)(6) was shot and lying helplessly on the ground. Three Generals aides who were standing immediately to my left were also takin down. I could see that the British aide received a gunshot wound out of my peripheral vision to the left. He was screaming for help and attempting to apply self-aid. I looked up the street to my right to see where my team was and I saw (b)(3), (b)(6) (who was my Shift leader for that mission) running in my direction with the trucks behind him so he could move them into position for an evacuation. (b)(3), (b)(6) was the Limo driver and (b)(3), (b)(6) was the chase driver. When I got to (b)(6) he was trying to provide aid to MG Greene. I yelled for a medic and simultaneously grabbed a medic bag from a British Soldier who was heading my way. When (b)(6) looked up and saw me I could tell in his eyes we needed to evacuate MG Greene as well. I quickly grabbed (b)(6) and threw him into the passenger seat of the limo. I grabbed MG Greene with members of his team and laid him across the back seat of our limo. I used the vehicle as cover and ran alongside the truck as we reversed out of the engagement area. (b)(3), (b)(6) stayed at the location and continued to provide assistance to the wounded. Once we reached a location to do a j-turn I yelled to MG Greene's team start to call up the nine line and give them the grid of the primary HLZ. I jumped in the backseat of the limo to assess and treat MG Greene. It was (b)(3), (b)(6) (driving), (b)(6) (front passenger seat), MG Greene (lying across the rear seat) and myself (kneeling over the MG Greene in the rear seat). I immediately checked him for a pulse. There were no vitals and he was unresponsive. I kept talking to the General to let him know he was going to be ok and we were getting him to safety. I did not know if he could hear me but I wanted him to know in case he could. I started to look for bullet wounds but none could be located at this time. As soon as we reached the primary HLZ we got out the litter and prepped for medevac. I could not locate (b)(6) gear so I threw my vest w/ plates on him for his protection. grabbed the M249's out of the rear of the trucks and began to secure the (b)(3), (b)(6) 10. EXHIBIT 11. INITIALS OF PERSON MAKING STATEMENT PAGE 1 OF PAGES (b)(3), (b)(6) ADDITIONAL PAGES MUST CONTAIN THE HEADING "STATEMENT OF TAKEN AT THE BOTTOM OF EACH ADDITIONAL PAGE MUST BEAR THE INITIALS OF THE PERSON MAKING THE STATEMENT, AND PAGE NUMBER MUST BE INDICATED.