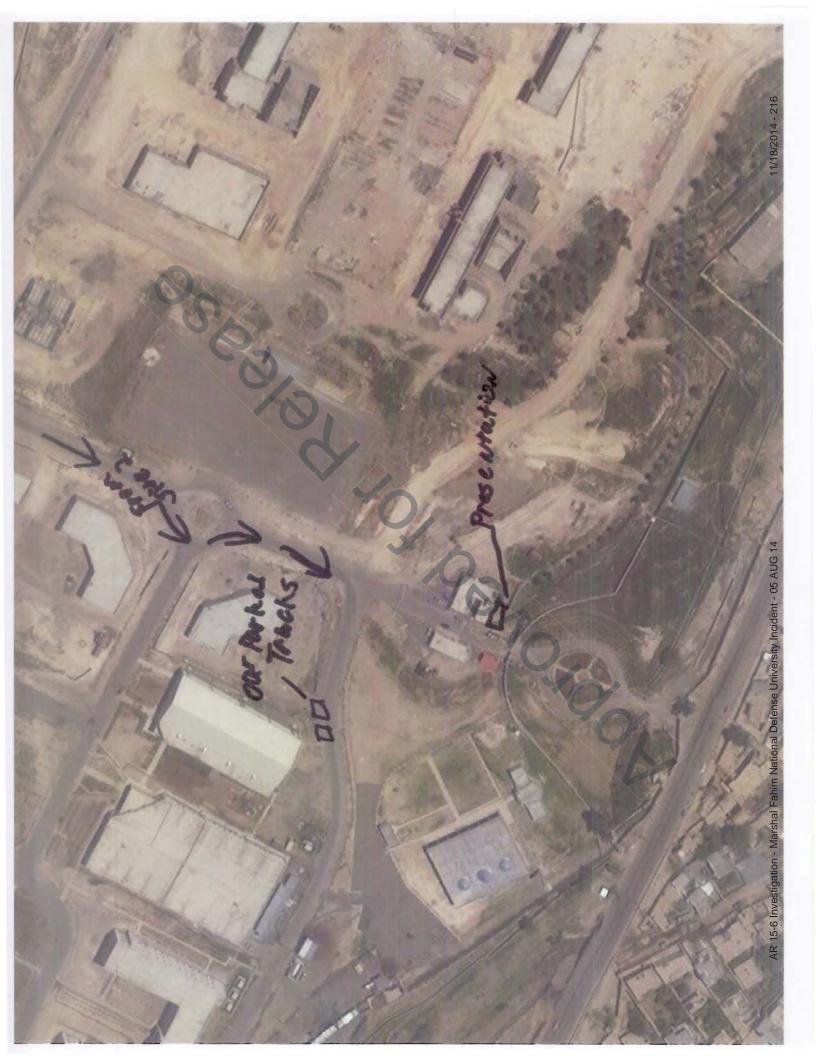

## SWORN STATEMENT For use of this form, see AR 190-45; the proponent agency is PMG. PRIVACY ACT STATEMENT AUTHORITY: Title 10, USC Section 301; Title 5, USC Section 2951; E.O. 9397 Social Security Number (SSN). PRINCIPAL PURPOSE: To document potential criminal activity involving the U.S. Army, and to allow Army officials to maintain discipline, law and order through investigation of complaints and incidents. ROUTINE USES: Information provided may be further disclosed to federal, state, local, and foreign government law enforcement agencies, prosecutors, courts, child protective services, victims, witnesses, the Department of Veterans Affairs, and the Office of Personnel Management. Information provided may be used for determinations regarding judicial or non-judicial punishment, other administrative disciplinary actions, security clearances, recruitment, retention, placement, and other personnel actions. DISCLOSURE: Disclosure of your SSN and other information is voluntary. 1. LOCATION 2. DATE (YYYYMMDD) 3. TIME 4. FILE NUMBER HQ ISAF, Kabul, Afghanistan 20140808 1800 5. LAST NAME, FIRST NAME, MIDDLE NAME 6. SSN 7. GRADE/STATUS (b)(3), (b)(6) 8. ORGANIZATION OR ADDRESS (b)(3), (b)(6) undefinedundefined (b)(3), (b)(6) DCOS SA/ CSTC-A (b)(3), (b)(6), WANT TO MAKE THE FOLLOWING STATEMENT UNDER OATH: On 05 AUG the entire team was out on mission minus (b)(3), (b)(6) who was in the Control Room and (b)(3), (b)(6) who was resting for his Mid shift duties. This event was the biggest mission to date. We did extensive coordination with the event POC and a very detailed recon/ site survey 3 days prior to the event. We had an advance team on ground hours prior to the event to coordinate any final changes and ensure security was tight. The event consisted of touring several different site locations at the ANAOC. The guest list consisted of several high ranking Generals from several different nations (to include Afghan). Prior to the movement to the next site my advance team would go to that area and secure it. They linked up with the Danish Security Team or had K-9 sweep the area. Security for this event was very tight to include snipers in towers and on roof tops. We were at the second to last venue which consisted of touring a pump house/underground bunker. At the end of the tour of the bunker everyone was waiting for the group to exit and began to huddle in a group. They used this opportunity to give one last briefing before moving to the last venue. This stop was completely an impromptu stop and was not on the schedule. Once the briefing was about to be turned over to questions I let the motorcade ( know we were about to be moving. Seconds after I notified them of the possible (b)(3), (b)(6)movement automatic fire commenced from the building to my rear. I could see the rounds hitting the ground to my left/ front. I took immediate cover and drew my side arm to return fire but the crowd was too large and the shooter could not be identified. I began to check myself for wounds. As I moved to (b)(6) I noticed that the MG Greene who was standing shoulder to shoulder with (b)(6) (b)(6) was shot and lying helplessly on the ground. Three Generals aides who were standing immediately to my left were also takin down. I could see that the British aide received a gunshot wound out of my peripheral vision to the left. He was screaming for help and attempting to apply self-aid. I looked up the street to my right to see where my team was and I saw (b)(3), (b)(6) (who was my Shift leader for that mission) running in my direction with the trucks behind him so he could move them into position for an evacuation. (b)(3), (b)(6) was the Limo driver and (b)(3), (b)(6) was the chase driver. When I got to (b)(6) he was trying to provide aid to MG Greene. I yelled for a medic and simultaneously grabbed a medic bag from a British Soldier who was heading my way. When (b)(6) looked up and saw me I could tell in his eyes we needed to evacuate MG Greene as well. I quickly grabbed (b)(6) and threw him into the passenger seat of the limo. I grabbed MG Greene with members of his team and laid him across the back seat of our limo. I used the vehicle as cover and ran alongside the truck as we reversed out of the engagement area. (b)(3), (b)(6) stayed at the location and continued to provide assistance to the wounded. Once we reached a location to do a j-turn I yelled to MG Greene's team start to call up the nine line and give them the grid of the primary HLZ. I jumped in the backseat of the limo to assess and treat MG Greene. It was (b)(3), (b)(6) (driving), (b)(6) (front passenger seat), MG Greene (lying across the rear seat) and myself (kneeling over the MG Greene in the rear seat). I immediately checked him for a pulse. There were no vitals and he was unresponsive. I kept talking to the General to let him know he was going to be ok and we were getting him to safety. I did not know if he could hear me but I wanted him to know in case he could. I started to look for bullet wounds but none could be located at this time. As soon as we reached the primary HLZ we got out the litter and prepped for medevac. I could not locate (b)(6) gear so I threw my vest w/ plates on him for his protection. grabbed the M249's out of the rear of the trucks and began to secure the (b)(3), (b)(6) 10. EXHIBIT 11. INITIALS OF PERSON MAKING STATEMENT PAGE 1 OF PAGES (b)(3), (b)(6) ADDITIONAL PAGES MUST CONTAIN THE HEADING "STATEMENT OF TAKEN AT THE BOTTOM OF EACH ADDITIONAL PAGE MUST BEAR THE INITIALS OF THE PERSON MAKING THE STATEMENT, AND PAGE NUMBER MUST BE INDICATED.