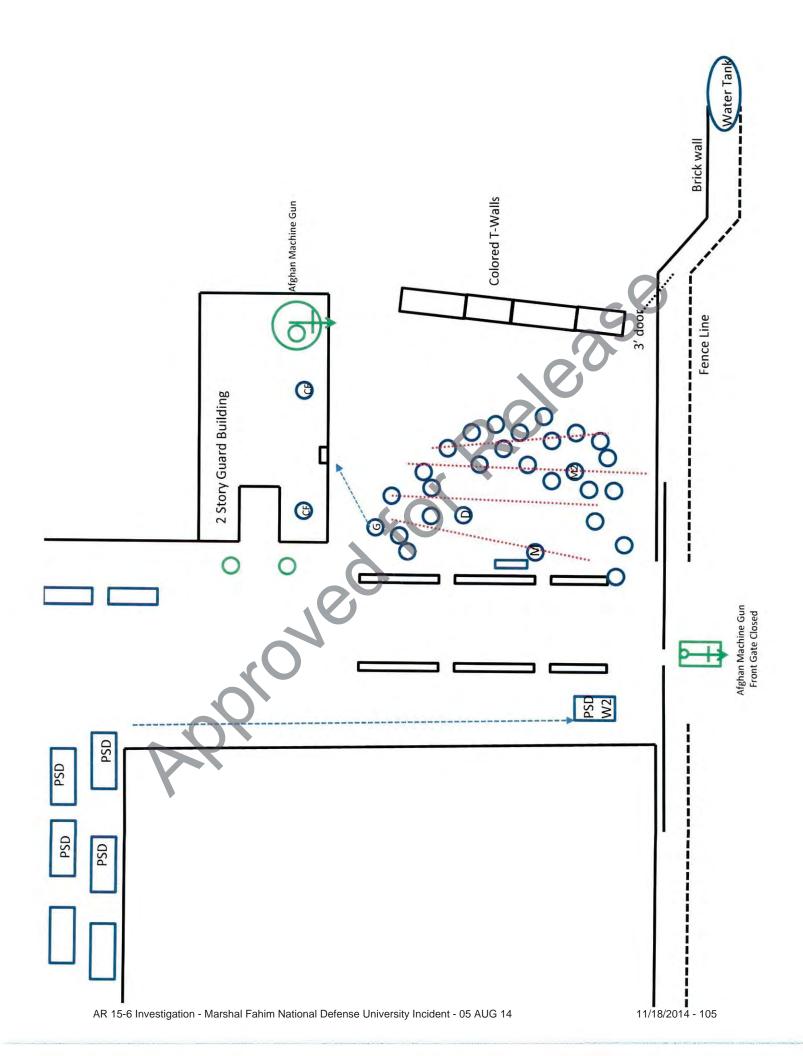

## SWORN STATEMENT For use of this form, see AR 190-45; the proponent agency is PMG. PRIVACY ACT STATEMENT AUTHORITY: Title 10, USC Section 301; Title 5, USC Section 2951; E.O. 9397 Social Security Number (SSN). PRINCIPAL PURPOSE: To document potential criminal activity involving the U.S. Army, and to allow Army officials to maintain discipline, law and order through investigation of complaints and incidents. ROUTINE USES: Information provided may be further disclosed to federal, state, local, and foreign government law enforcement agencies, prosecutors, courts, child protective services, victims, witnesses, the Department of Veterans Affairs, and the Office of Personnel Management. Information provided may be used for determinations regarding judicial or non-judicial punishment, other administrative disciplinary actions, security clearances, recruitment, retention, placement, and other personnel actions. DISCLOSURE: Disclosure of your SSN and other information is voluntary. 1. LOCATION 2. DATE (YYYYMMDD) 3. TIME 4. FILE NUMBER HQ ISAF, Kabul, Afghanistan 20140808 1800 5. LAST NAME, FIRST NAME, MIDDLE NAME 6. SSN 7. GRADE/STATUS (b)(3), (b)(6) 8. ORGANIZATION OR ADDRESS (b)(3), (b)(6) undefinedundefined (b)(3), (b)(6) DCOS SA/ CSTC-A (b)(3), (b)(6), WANT TO MAKE THE FOLLOWING STATEMENT UNDER OATH: On 05 AUG the entire team was out on mission minus (b)(3), (b)(6) who was in the Control Room and (b)(3), (b)(6) who was resting for his Mid shift duties. This event was the biggest mission to date. We did extensive coordination with the event POC and a very detailed recon/ site survey 3 days prior to the event. We had an advance team on ground hours prior to the event to coordinate any final changes and ensure security was tight. The event consisted of touring several different site locations at the ANAOC. The guest list consisted of several high ranking Generals from several different nations (to include Afghan). Prior to the movement to the next site my advance team would go to that area and secure it. They linked up with the Danish Security Team or had K-9 sweep the area. Security for this event was very tight to include snipers in towers and on roof tops. We were at the second to last venue which consisted of touring a pump house/underground bunker. At the end of the tour of the bunker everyone was waiting for the group to exit and began to huddle in a group. They used this opportunity to give one last briefing before moving to the last venue. This stop was completely an impromptu stop and was not on the schedule. Once the briefing was about to be turned over to questions I let the motorcade ( know we were about to be moving. Seconds after I notified them of the possible (b)(3), (b)(6)movement automatic fire commenced from the building to my rear. I could see the rounds hitting the ground to my left/ front. I took immediate cover and drew my side arm to return fire but the crowd was too large and the shooter could not be identified. I began to check myself for wounds. As I moved to (b)(6) I noticed that the MG Greene who was standing shoulder to shoulder with (b)(6) (b)(6) was shot and lying helplessly on the ground. Three Generals aides who were standing immediately to my left were also takin down. I could see that the British aide received a gunshot wound out of my peripheral vision to the left. He was screaming for help and attempting to apply self-aid. I looked up the street to my right to see where my team was and I saw (b)(3), (b)(6) (who was my Shift leader for that mission) running in my direction with the trucks behind him so he could move them into position for an evacuation. (b)(3), (b)(6) was the Limo driver and (b)(3), (b)(6) was the chase driver. When I got to (b)(6) he was trying to provide aid to MG Greene. I yelled for a medic and simultaneously grabbed a medic bag from a British Soldier who was heading my way. When (b)(6) looked up and saw me I could tell in his eyes we needed to evacuate MG Greene as well. I quickly grabbed (b)(6) and threw him into the passenger seat of the limo. I grabbed MG Greene with members of his team and laid him across the back seat of our limo. I used the vehicle as cover and ran alongside the truck as we reversed out of the engagement area. (b)(3), (b)(6) stayed at the location and continued to provide assistance to the wounded. Once we reached a location to do a j-turn I yelled to MG Greene's team start to call up the nine line and give them the grid of the primary HLZ. I jumped in the backseat of the limo to assess and treat MG Greene. It was (b)(3), (b)(6) (driving), (b)(6) (front passenger seat), MG Greene (lying across the rear seat) and myself (kneeling over the MG Greene in the rear seat). I immediately checked him for a pulse. There were no vitals and he was unresponsive. I kept talking to the General to let him know he was going to be ok and we were getting him to safety. I did not know if he could hear me but I wanted him to know in case he could. I started to look for bullet wounds but none could be located at this time. As soon as we reached the primary HLZ we got out the litter and prepped for medevac. I could not locate (b)(6) gear so I threw my vest w/ plates on him for his protection. grabbed the M249's out of the rear of the trucks and began to secure the (b)(3), (b)(6) 10. EXHIBIT 11. INITIALS OF PERSON MAKING STATEMENT PAGE 1 OF PAGES (b)(3), (b)(6) ADDITIONAL PAGES MUST CONTAIN THE HEADING "STATEMENT OF TAKEN AT THE BOTTOM OF EACH ADDITIONAL PAGE MUST BEAR THE INITIALS OF THE PERSON MAKING THE STATEMENT, AND PAGE NUMBER MUST BE INDICATED.