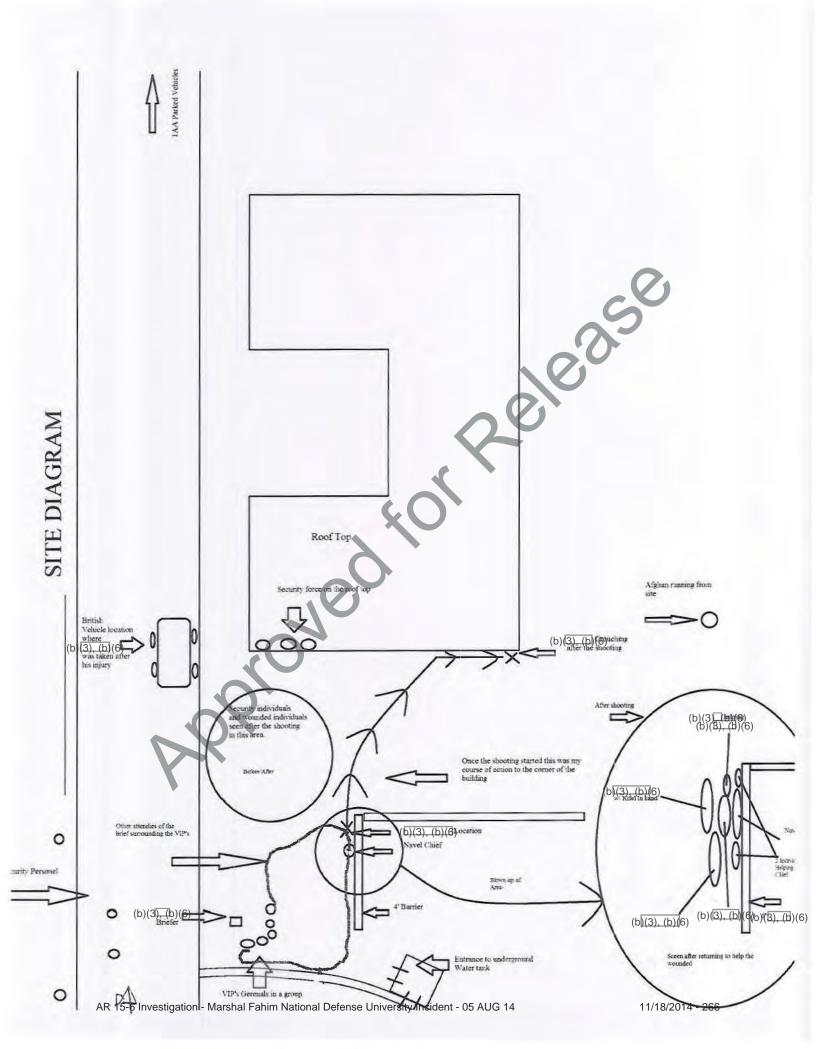

vehicle. We loaded (b)(3), (b)(6) in the vehicle and they took off to the hospital. Both(3), (b)and I returned to the building where we learned that the shooter had been killed but that there might be others in the building. All wounded had at this time been removed I went back to our vehicle, several hundred feet away, put on our battle gear and waited in the car for our PST to arrive. (b)(3), (b)(6) and (b)(3), (b)(6) arrived, we loaded up, and after confirming that the COL was ok and that they had taken the wounded to Qargha, we headed out to the British Camp where we met up with the rest of the TAA team. The person that was performing first aid on(b)(3), (b)(6)was outstanding. (b)(3), (b)(6)was cool under fire and a true professional during the entire episode.

Nothing Follows -----





#### CONFIDENTIAL

#### GREEN ON BLUE INCIDENT - MARSHAL FAHIM NATIONAL DEFENCE UNIVERSITY - 5 Aug 2014

When the shooting started at 1200 hrs I got down as fast as I could and found myself in the drainage ditch. When the shooting stopped, there was confusion over where the shots had come from, and if the shooter was still alive. (b)(6) (my interpreter) and I ended up together near the small shed that led to the sunken tank, concerned about the GSU guard in the perimeter watch tower to the east of the contact point, thinking that he may be the shooter. He was standing in the door to his watchtower holding a long barreled weapon. At the same time it was running through my mind that the initial shots had a 'ponk' sound to them - like they had been fired from inside a building. There was