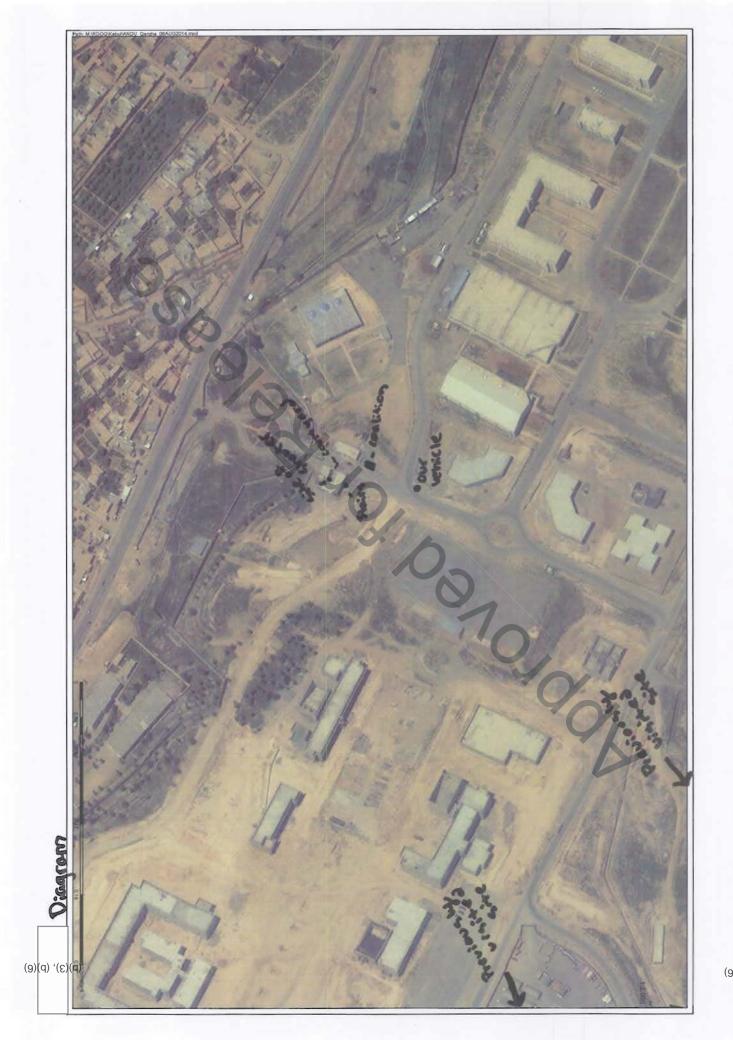

## SWORN STATEMENT For use of this form, see AR 190-45; the proponent agency is PMG. PRIVACY ACT STATEMENT AUTHORITY: Title 10, USC Section 301; Title 5, USC Section 2951; E.O. 9397 Social Security Number (SSN). PRINCIPAL PURPOSE: To document potential criminal activity involving the U.S. Army, and to allow Army officials to maintain discipline, law and order through investigation of complaints and incidents. ROUTINE USES: Information provided may be further disclosed to federal, state, local, and foreign government law enforcement agencies, prosecutors, courts, child protective services, victims, witnesses, the Department of Veterans Affairs, and the Office of Personnel Management. Information provided may be used for determinations regarding judicial or non-judicial punishment, other administrative disciplinary actions, security clearances, recruitment, retention, placement, and other personnel actions. DISCLOSURE: Disclosure of your SSN and other information is voluntary. 1. LOCATION 2. DATE (YYYYMMDD) 3. TIME 4. FILE NUMBER HQ ISAF, Kabul, Afghanistan 20140808 1800 5. LAST NAME, FIRST NAME, MIDDLE NAME 6. SSN 7. GRADE/STATUS (b)(3), (b)(6) 8. ORGANIZATION OR ADDRESS (b)(3), (b)(6) undefinedundefined (b)(3), (b)(6) DCOS SA/ CSTC-A (b)(3), (b)(6), WANT TO MAKE THE FOLLOWING STATEMENT UNDER OATH: On 05 AUG the entire team was out on mission minus (b)(3), (b)(6) who was in the Control Room and (b)(3), (b)(6) who was resting for his Mid shift duties. This event was the biggest mission to date. We did extensive coordination with the event POC and a very detailed recon/ site survey 3 days prior to the event. We had an advance team on ground hours prior to the event to coordinate any final changes and ensure security was tight. The event consisted of touring several different site locations at the ANAOC. The guest list consisted of several high ranking Generals from several different nations (to include Afghan). Prior to the movement to the next site my advance team would go to that area and secure it. They linked up with the Danish Security Team or had K-9 sweep the area. Security for this event was very tight to include snipers in towers and on roof tops. We were at the second to last venue which consisted of touring a pump house/underground bunker. At the end of the tour of the bunker everyone was waiting for the group to exit and began to huddle in a group. They used this opportunity to give one last briefing before moving to the last venue. This stop was completely an impromptu stop and was not on the schedule. Once the briefing was about to be turned over to questions I let the motorcade ( know we were about to be moving. Seconds after I notified them of the possible (b)(3), (b)(6)movement automatic fire commenced from the building to my rear. I could see the rounds hitting the ground to my left/ front. I took immediate cover and drew my side arm to return fire but the crowd was too large and the shooter could not be identified. I began to check myself for wounds. As I moved to (b)(6) I noticed that the MG Greene who was standing shoulder to shoulder with (b)(6) (b)(6) was shot and lying helplessly on the ground. Three Generals aides who were standing immediately to my left were also takin down. I could see that the British aide received a gunshot wound out of my peripheral vision to the left. He was screaming for help and attempting to apply self-aid. I looked up the street to my right to see where my team was and I saw (b)(3), (b)(6) (who was my Shift leader for that mission) running in my direction with the trucks behind him so he could move them into position for an evacuation. (b)(3), (b)(6) was the Limo driver and (b)(3), (b)(6) was the chase driver. When I got to (b)(6) he was trying to provide aid to MG Greene. I yelled for a medic and simultaneously grabbed a medic bag from a British Soldier who was heading my way. When (b)(6) looked up and saw me I could tell in his eyes we needed to evacuate MG Greene as well. I quickly grabbed (b)(6) and threw him into the passenger seat of the limo. I grabbed MG Greene with members of his team and laid him across the back seat of our limo. I used the vehicle as cover and ran alongside the truck as we reversed out of the engagement area. (b)(3), (b)(6) stayed at the location and continued to provide assistance to the wounded. Once we reached a location to do a j-turn I yelled to MG Greene's team start to call up the nine line and give them the grid of the primary HLZ. I jumped in the backseat of the limo to assess and treat MG Greene. It was (b)(3), (b)(6) (driving), (b)(6) (front passenger seat), MG Greene (lying across the rear seat) and myself (kneeling over the MG Greene in the rear seat). I immediately checked him for a pulse. There were no vitals and he was unresponsive. I kept talking to the General to let him know he was going to be ok and we were getting him to safety. I did not know if he could hear me but I wanted him to know in case he could. I started to look for bullet wounds but none could be located at this time. As soon as we reached the primary HLZ we got out the litter and prepped for medevac. I could not locate (b)(6) gear so I threw my vest w/ plates on him for his protection. grabbed the M249's out of the rear of the trucks and began to secure the (b)(3), (b)(6) 10. EXHIBIT 11. INITIALS OF PERSON MAKING STATEMENT PAGE 1 OF PAGES (b)(3), (b)(6) ADDITIONAL PAGES MUST CONTAIN THE HEADING "STATEMENT OF TAKEN AT THE BOTTOM OF EACH ADDITIONAL PAGE MUST BEAR THE INITIALS OF THE PERSON MAKING THE STATEMENT, AND PAGE NUMBER MUST BE INDICATED.