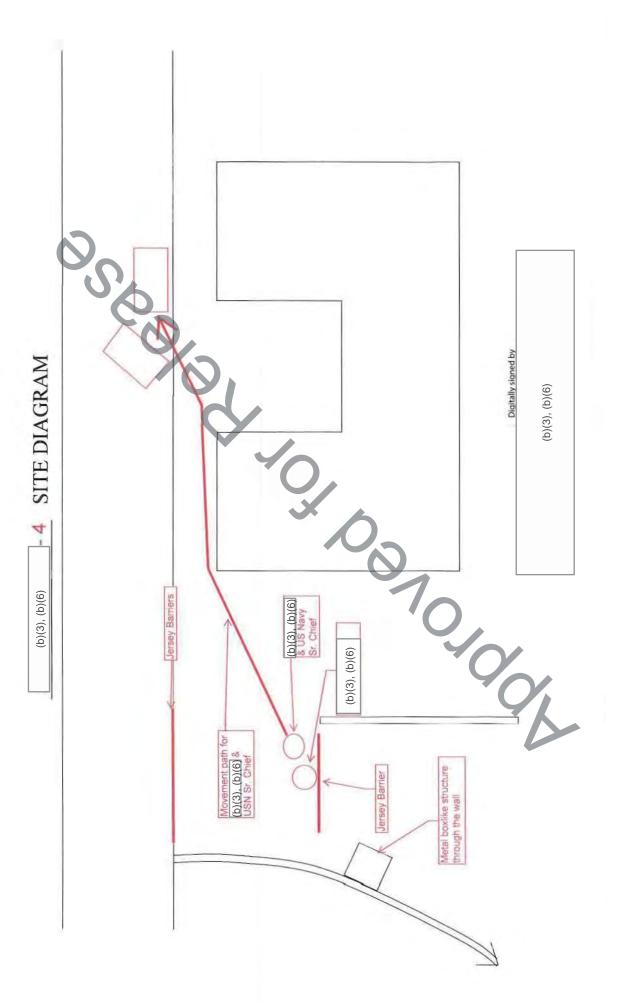

## SWORN STATEMENT For use of this form, see AR 190-45; the proponent agency is PMG. PRIVACY ACT STATEMENT AUTHORITY: Title 10, USC Section 301; Title 5, USC Section 2951; E.O. 9397 Social Security Number (SSN). PRINCIPAL PURPOSE: To document potential criminal activity involving the U.S. Army, and to allow Army officials to maintain discipline, law and order through investigation of complaints and incidents. ROUTINE USES: Information provided may be further disclosed to federal, state, local, and foreign government law enforcement agencies, prosecutors, courts, child protective services, victims, witnesses, the Department of Veterans Affairs, and the Office of Personnel Management. Information provided may be used for determinations regarding judicial or non-judicial punishment, other administrative disciplinary actions, security clearances, recruitment, retention, placement, and other personnel actions. DISCLOSURE: Disclosure of your SSN and other information is voluntary. 1. LOCATION 2. DATE (YYYYMMDD) 3. TIME 4. FILE NUMBER HQ ISAF, Kabul, Afghanistan 20140808 1800 5. LAST NAME, FIRST NAME, MIDDLE NAME 6. SSN 7. GRADE/STATUS (b)(3), (b)(6) 8. ORGANIZATION OR ADDRESS (b)(3), (b)(6) undefinedundefined (b)(3), (b)(6) DCOS SA/ CSTC-A (b)(3), (b)(6), WANT TO MAKE THE FOLLOWING STATEMENT UNDER OATH: On 05 AUG the entire team was out on mission minus (b)(3), (b)(6) who was in the Control Room and (b)(3), (b)(6) who was resting for his Mid shift duties. This event was the biggest mission to date. We did extensive coordination with the event POC and a very detailed recon/ site survey 3 days prior to the event. We had an advance team on ground hours prior to the event to coordinate any final changes and ensure security was tight. The event consisted of touring several different site locations at the ANAOC. The guest list consisted of several high ranking Generals from several different nations (to include Afghan). Prior to the movement to the next site my advance team would go to that area and secure it. They linked up with the Danish Security Team or had K-9 sweep the area. Security for this event was very tight to include snipers in towers and on roof tops. We were at the second to last venue which consisted of touring a pump house/underground bunker. At the end of the tour of the bunker everyone was waiting for the group to exit and began to huddle in a group. They used this opportunity to give one last briefing before moving to the last venue. This stop was completely an impromptu stop and was not on the schedule. Once the briefing was about to be turned over to questions I let the motorcade ( know we were about to be moving. Seconds after I notified them of the possible (b)(3), (b)(6)movement automatic fire commenced from the building to my rear. I could see the rounds hitting the ground to my left/ front. I took immediate cover and drew my side arm to return fire but the crowd was too large and the shooter could not be identified. I began to check myself for wounds. As I moved to (b)(6) I noticed that the MG Greene who was standing shoulder to shoulder with (b)(6) (b)(6) was shot and lying helplessly on the ground. Three Generals aides who were standing immediately to my left were also takin down. I could see that the British aide received a gunshot wound out of my peripheral vision to the left. He was screaming for help and attempting to apply self-aid. I looked up the street to my right to see where my team was and I saw (b)(3), (b)(6) (who was my Shift leader for that mission) running in my direction with the trucks behind him so he could move them into position for an evacuation. (b)(3), (b)(6) was the Limo driver and (b)(3), (b)(6) was the chase driver. When I got to (b)(6) he was trying to provide aid to MG Greene. I yelled for a medic and simultaneously grabbed a medic bag from a British Soldier who was heading my way. When (b)(6) looked up and saw me I could tell in his eyes we needed to evacuate MG Greene as well. I quickly grabbed (b)(6) and threw him into the passenger seat of the limo. I grabbed MG Greene with members of his team and laid him across the back seat of our limo. I used the vehicle as cover and ran alongside the truck as we reversed out of the engagement area. (b)(3), (b)(6) stayed at the location and continued to provide assistance to the wounded. Once we reached a location to do a j-turn I yelled to MG Greene's team start to call up the nine line and give them the grid of the primary HLZ. I jumped in the backseat of the limo to assess and treat MG Greene. It was (b)(3), (b)(6) (driving), (b)(6) (front passenger seat), MG Greene (lying across the rear seat) and myself (kneeling over the MG Greene in the rear seat). I immediately checked him for a pulse. There were no vitals and he was unresponsive. I kept talking to the General to let him know he was going to be ok and we were getting him to safety. I did not know if he could hear me but I wanted him to know in case he could. I started to look for bullet wounds but none could be located at this time. As soon as we reached the primary HLZ we got out the litter and prepped for medevac. I could not locate (b)(6) gear so I threw my vest w/ plates on him for his protection. grabbed the M249's out of the rear of the trucks and began to secure the (b)(3), (b)(6) 10. EXHIBIT 11. INITIALS OF PERSON MAKING STATEMENT PAGE 1 OF PAGES (b)(3), (b)(6) ADDITIONAL PAGES MUST CONTAIN THE HEADING "STATEMENT OF TAKEN AT THE BOTTOM OF EACH ADDITIONAL PAGE MUST BEAR THE INITIALS OF THE PERSON MAKING THE STATEMENT, AND PAGE NUMBER MUST BE INDICATED.