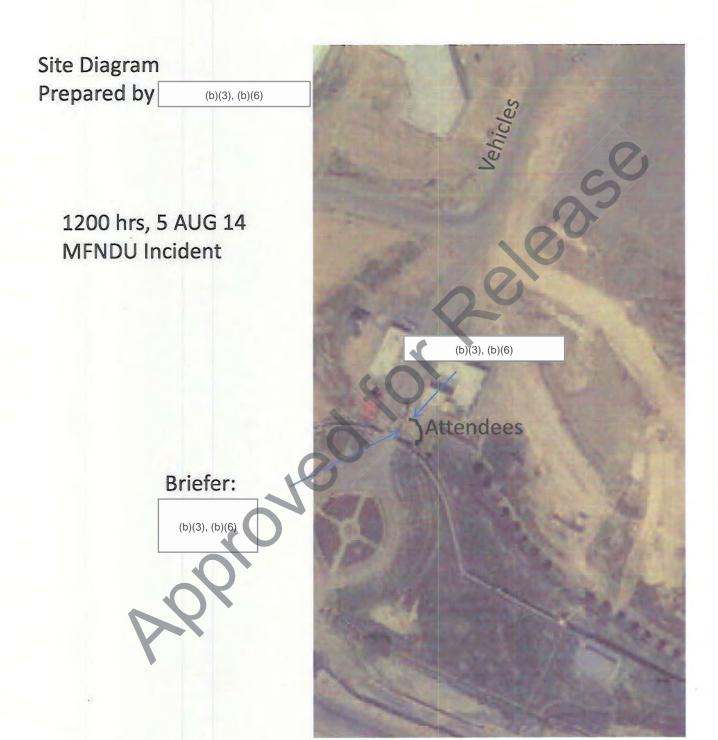

# MG Kevin Wendel

Camp ISAF 22 Aug 2014 at 1930

I interviewed MG Kevin Wendel in his office the evening of 22 August 2014. Up front I told him I did not need details about the planning that went into the event, as I had sufficient information from multiple other interviews at that point. Additionally I was aware that he had very little to do with the planning, aside from being in attendance. Planning was done by MG Greene and his staff engineers. His Personal Security Detachment (PSD) did a great deal of advance coordination as is documented in the statements of his team. For the purposes of this interview I wanted to know his thoughts, having had several weeks to reflect on the events of the day.

We discussed how events of this type should be handled in the future. He acknowledged that, in the future, we would rely more on Afghans to provide security. In addition he acknowledged that when multiple teams come together, as they did on 5 Aug, one element had to be overall in charge of both planning and security. We discussed who that might have been on 5 Aug, also wondering how much more should the Afghans have been involved in the advance planning. He both discussed actions on contact and agreed the individual security teams did exactly what they were supposed to do under the circumstances.