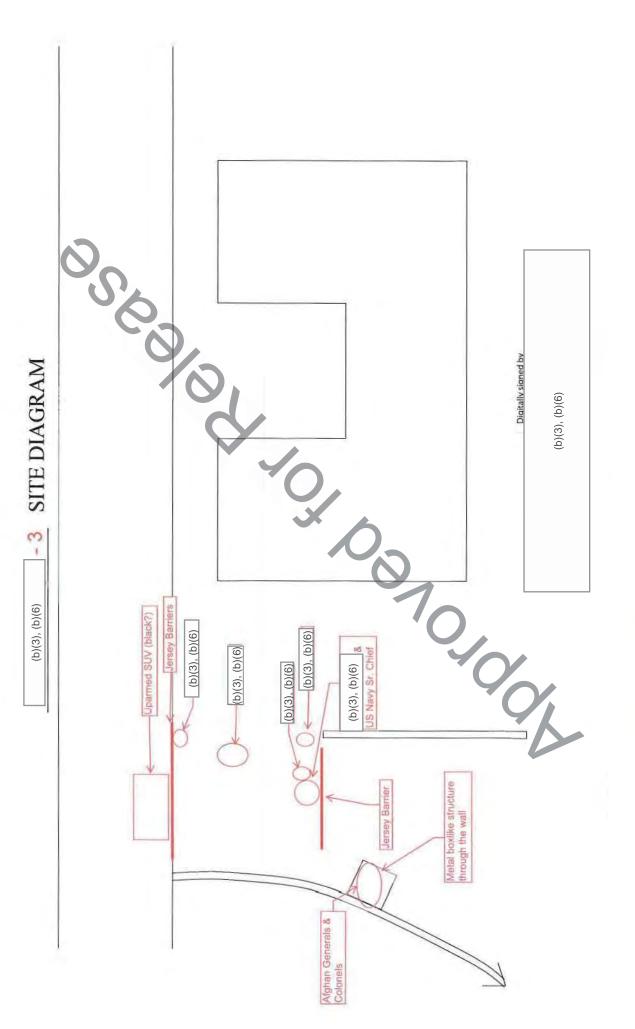

## SWORN STATEMENT For use of this form, see AR 190-45; the proponent agency is PMG. PRIVACY ACT STATEMENT AUTHORITY: Title 10, USC Section 301; Title 5, USC Section 2951; E.O. 9397 Social Security Number (SSN). PRINCIPAL PURPOSE: To document potential criminal activity involving the U.S. Army, and to allow Army officials to maintain discipline, law and order through investigation of complaints and incidents. ROUTINE USES: Information provided may be further disclosed to federal, state, local, and foreign government law enforcement agencies, prosecutors, courts, child protective services, victims, witnesses, the Department of Veterans Affairs, and the Office of Personnel Management. Information provided may be used for determinations regarding judicial or non-judicial punishment, other administrative disciplinary actions, security clearances, recruitment, retention, placement, and other personnel actions. DISCLOSURE: Disclosure of your SSN and other information is voluntary. 1. LOCATION 2. DATE (YYYYMMDD) 3. TIME 4. FILE NUMBER HQ ISAF, Kabul, Afghanistan 20140808 1800 5. LAST NAME, FIRST NAME, MIDDLE NAME 6. SSN 7. GRADE/STATUS (b)(3), (b)(6) 8. ORGANIZATION OR ADDRESS (b)(3), (b)(6) undefinedundefined (b)(3), (b)(6) DCOS SA/ CSTC-A (b)(3), (b)(6), WANT TO MAKE THE FOLLOWING STATEMENT UNDER OATH: On 05 AUG the entire team was out on mission minus (b)(3), (b)(6) who was in the Control Room and (b)(3), (b)(6) who was resting for his Mid shift duties. This event was the biggest mission to date. We did extensive coordination with the event POC and a very detailed recon/ site survey 3 days prior to the event. We had an advance team on ground hours prior to the event to coordinate any final changes and ensure security was tight. The event consisted of touring several different site locations at the ANAOC. The guest list consisted of several high ranking Generals from several different nations (to include Afghan). Prior to the movement to the next site my advance team would go to that area and secure it. They linked up with the Danish Security Team or had K-9 sweep the area. Security for this event was very tight to include snipers in towers and on roof tops. We were at the second to last venue which consisted of touring a pump house/underground bunker. At the end of the tour of the bunker everyone was waiting for the group to exit and began to huddle in a group. They used this opportunity to give one last briefing before moving to the last venue. This stop was completely an impromptu stop and was not on the schedule. Once the briefing was about to be turned over to questions I let the motorcade ( know we were about to be moving. Seconds after I notified them of the possible (b)(3), (b)(6)movement automatic fire commenced from the building to my rear. I could see the rounds hitting the ground to my left/ front. I took immediate cover and drew my side arm to return fire but the crowd was too large and the shooter could not be identified. I began to check myself for wounds. As I moved to (b)(6) I noticed that the MG Greene who was standing shoulder to shoulder with (b)(6) (b)(6) was shot and lying helplessly on the ground. Three Generals aides who were standing immediately to my left were also takin down. I could see that the British aide received a gunshot wound out of my peripheral vision to the left. He was screaming for help and attempting to apply self-aid. I looked up the street to my right to see where my team was and I saw (b)(3), (b)(6) (who was my Shift leader for that mission) running in my direction with the trucks behind him so he could move them into position for an evacuation. (b)(3), (b)(6) was the Limo driver and (b)(3), (b)(6) was the chase driver. When I got to (b)(6) he was trying to provide aid to MG Greene. I yelled for a medic and simultaneously grabbed a medic bag from a British Soldier who was heading my way. When (b)(6) looked up and saw me I could tell in his eyes we needed to evacuate MG Greene as well. I quickly grabbed (b)(6) and threw him into the passenger seat of the limo. I grabbed MG Greene with members of his team and laid him across the back seat of our limo. I used the vehicle as cover and ran alongside the truck as we reversed out of the engagement area. (b)(3), (b)(6) stayed at the location and continued to provide assistance to the wounded. Once we reached a location to do a j-turn I yelled to MG Greene's team start to call up the nine line and give them the grid of the primary HLZ. I jumped in the backseat of the limo to assess and treat MG Greene. It was (b)(3), (b)(6) (driving), (b)(6) (front passenger seat), MG Greene (lying across the rear seat) and myself (kneeling over the MG Greene in the rear seat). I immediately checked him for a pulse. There were no vitals and he was unresponsive. I kept talking to the General to let him know he was going to be ok and we were getting him to safety. I did not know if he could hear me but I wanted him to know in case he could. I started to look for bullet wounds but none could be located at this time. As soon as we reached the primary HLZ we got out the litter and prepped for medevac. I could not locate (b)(6) gear so I threw my vest w/ plates on him for his protection. grabbed the M249's out of the rear of the trucks and began to secure the (b)(3), (b)(6) 10. EXHIBIT 11. INITIALS OF PERSON MAKING STATEMENT PAGE 1 OF PAGES (b)(3), (b)(6) ADDITIONAL PAGES MUST CONTAIN THE HEADING "STATEMENT OF TAKEN AT THE BOTTOM OF EACH ADDITIONAL PAGE MUST BEAR THE INITIALS OF THE PERSON MAKING THE STATEMENT, AND PAGE NUMBER MUST BE INDICATED.