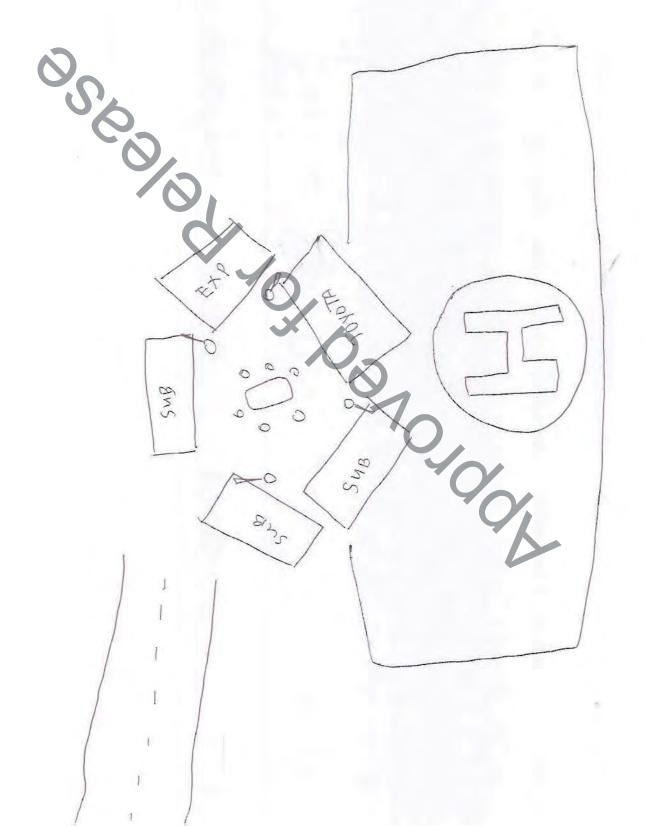

## SWORN STATEMENT For use of this form, see AR 190-45; the proponent agency is PMG. PRIVACY ACT STATEMENT AUTHORITY: Title 10, USC Section 301; Title 5, USC Section 2951; E.O. 9397 Social Security Number (SSN). PRINCIPAL PURPOSE: To document potential criminal activity involving the U.S. Army, and to allow Army officials to maintain discipline, law and order through investigation of complaints and incidents. ROUTINE USES: Information provided may be further disclosed to federal, state, local, and foreign government law enforcement agencies, prosecutors, courts, child protective services, victims, witnesses, the Department of Veterans Affairs, and the Office of Personnel Management. Information provided may be used for determinations regarding judicial or non-judicial punishment, other administrative disciplinary actions, security clearances, recruitment, retention, placement, and other personnel actions. DISCLOSURE: Disclosure of your SSN and other information is voluntary. 1. LOCATION 2. DATE (YYYYMMDD) 3. TIME 4. FILE NUMBER HQ ISAF, Kabul, Afghanistan 20140808 1800 5. LAST NAME, FIRST NAME, MIDDLE NAME 6. SSN 7. GRADE/STATUS (b)(3), (b)(6) 8. ORGANIZATION OR ADDRESS (b)(3), (b)(6) undefinedundefined (b)(3), (b)(6) DCOS SA/ CSTC-A (b)(3), (b)(6), WANT TO MAKE THE FOLLOWING STATEMENT UNDER OATH: On 05 AUG the entire team was out on mission minus (b)(3), (b)(6) who was in the Control Room and (b)(3), (b)(6) who was resting for his Mid shift duties. This event was the biggest mission to date. We did extensive coordination with the event POC and a very detailed recon/ site survey 3 days prior to the event. We had an advance team on ground hours prior to the event to coordinate any final changes and ensure security was tight. The event consisted of touring several different site locations at the ANAOC. The guest list consisted of several high ranking Generals from several different nations (to include Afghan). Prior to the movement to the next site my advance team would go to that area and secure it. They linked up with the Danish Security Team or had K-9 sweep the area. Security for this event was very tight to include snipers in towers and on roof tops. We were at the second to last venue which consisted of touring a pump house/underground bunker. At the end of the tour of the bunker everyone was waiting for the group to exit and began to huddle in a group. They used this opportunity to give one last briefing before moving to the last venue. This stop was completely an impromptu stop and was not on the schedule. Once the briefing was about to be turned over to questions I let the motorcade ( know we were about to be moving. Seconds after I notified them of the possible (b)(3), (b)(6)movement automatic fire commenced from the building to my rear. I could see the rounds hitting the ground to my left/ front. I took immediate cover and drew my side arm to return fire but the crowd was too large and the shooter could not be identified. I began to check myself for wounds. As I moved to (b)(6) I noticed that the MG Greene who was standing shoulder to shoulder with (b)(6) (b)(6) was shot and lying helplessly on the ground. Three Generals aides who were standing immediately to my left were also takin down. I could see that the British aide received a gunshot wound out of my peripheral vision to the left. He was screaming for help and attempting to apply self-aid. I looked up the street to my right to see where my team was and I saw (b)(3), (b)(6) (who was my Shift leader for that mission) running in my direction with the trucks behind him so he could move them into position for an evacuation. (b)(3), (b)(6) was the Limo driver and (b)(3), (b)(6) was the chase driver. When I got to (b)(6) he was trying to provide aid to MG Greene. I yelled for a medic and simultaneously grabbed a medic bag from a British Soldier who was heading my way. When (b)(6) looked up and saw me I could tell in his eyes we needed to evacuate MG Greene as well. I quickly grabbed (b)(6) and threw him into the passenger seat of the limo. I grabbed MG Greene with members of his team and laid him across the back seat of our limo. I used the vehicle as cover and ran alongside the truck as we reversed out of the engagement area. (b)(3), (b)(6) stayed at the location and continued to provide assistance to the wounded. Once we reached a location to do a j-turn I yelled to MG Greene's team start to call up the nine line and give them the grid of the primary HLZ. I jumped in the backseat of the limo to assess and treat MG Greene. It was (b)(3), (b)(6) (driving), (b)(6) (front passenger seat), MG Greene (lying across the rear seat) and myself (kneeling over the MG Greene in the rear seat). I immediately checked him for a pulse. There were no vitals and he was unresponsive. I kept talking to the General to let him know he was going to be ok and we were getting him to safety. I did not know if he could hear me but I wanted him to know in case he could. I started to look for bullet wounds but none could be located at this time. As soon as we reached the primary HLZ we got out the litter and prepped for medevac. I could not locate (b)(6) gear so I threw my vest w/ plates on him for his protection. grabbed the M249's out of the rear of the trucks and began to secure the (b)(3), (b)(6) 10. EXHIBIT 11. INITIALS OF PERSON MAKING STATEMENT PAGE 1 OF PAGES (b)(3), (b)(6) ADDITIONAL PAGES MUST CONTAIN THE HEADING "STATEMENT OF TAKEN AT THE BOTTOM OF EACH ADDITIONAL PAGE MUST BEAR THE INITIALS OF THE PERSON MAKING THE STATEMENT, AND PAGE NUMBER MUST BE INDICATED.