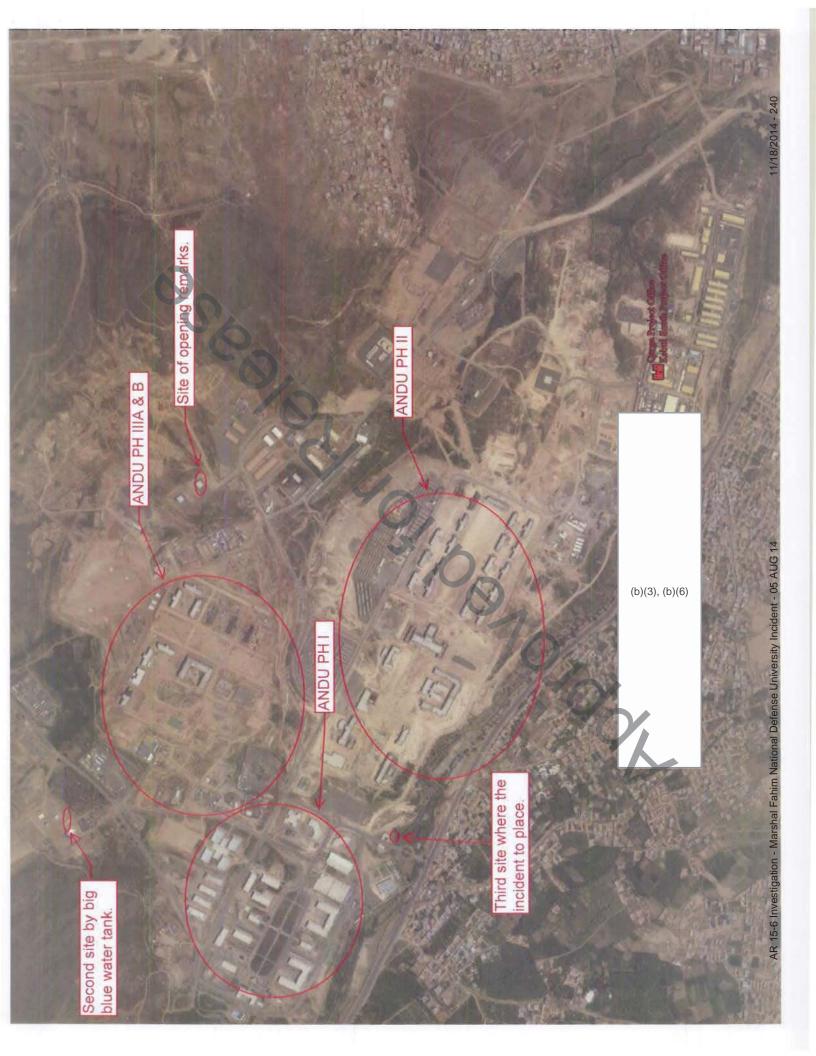

|
| started driving towards Qargha. I noticed that there were about 6-8 uparmored vehicles on one of the                                                                                                                                                                                                                |
| ANDU helopads in a tight semi-circle and stated that I thought that's where they must of taken MG                                                                                                                                                                                                                   |







AR 15-6 Investigation - Marshal Fahim National Defense University Incident - 05 AUG 14

AR 15-6 Investigation - Marshal Fahim National Defense University Incident - 05 AUG 14



AR 15-6 Investigation - Marshal Fahim National Defense University Incident - 05 AUG 14



AR 15-6 Investigation - Marshal Fahim National Defense University Incident - 05 AUG 14



AR 15-6 Investigation - Marshal Fahim National Defense University Incident - 05 AUG 14

|