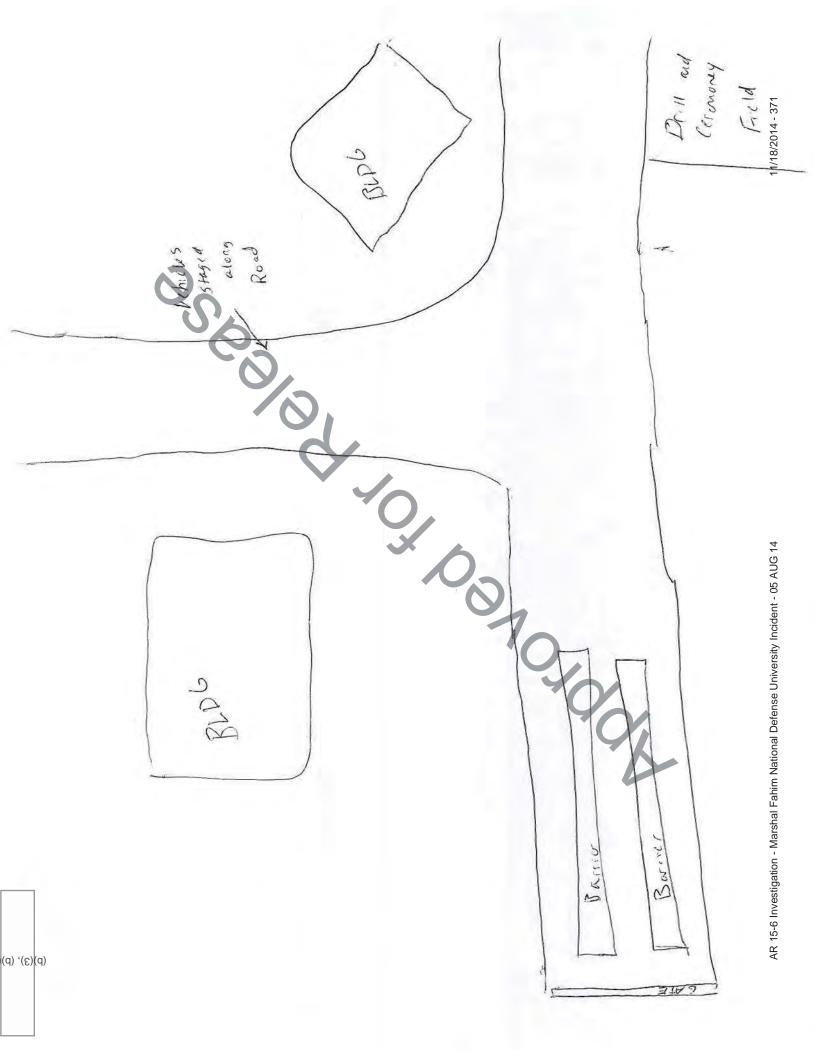

## SWORN STATEMENT For use of this form, see AR 190-45; the proponent agency is PMG. PRIVACY ACT STATEMENT AUTHORITY: Title 10, USC Section 301; Title 5, USC Section 2951; E.O. 9397 Social Security Number (SSN). PRINCIPAL PURPOSE: To document potential criminal activity involving the U.S. Army, and to allow Army officials to maintain discipline, law and order through investigation of complaints and incidents. **ROUTINE USES:** Information provided may be further disclosed to federal, state, local, and foreign government law enforcement agencies, prosecutors, courts, child protective services, victims, witnesses, the Department of Veterans Affairs, and the Office of Personnel Management. Information provided may be used for determinations regarding judicial or non-judicial punishment, other administrative disciplinary actions, security clearances, recruitment, retention, placement, and other personnel actions. Disclosure of your SSN and other information is voluntary. DISCLOSURE: 1. LOCATION 2. DATE (YYYYMMDD) 3. TIME 4. FILE NUMBER HQ ISAF 20140812 1704 5. LAST NAME, FIRST NAME, MIDDLE NAME 6. SSN 7. GRADE/STATUS (b)(3), (b)(6) indefinedundefined (b)(3), (b)(6)(b)(3), (b)(6) 8. ORGANIZATION OR ADDRESS DCOS SA/ CSTC-A , WANT TO MAKE THE FOLLOWING STATEMENT UNDER OATH: (b)(3), (b)(6)On August 5th at approximately 1200 I was sitting in the chase vehicle with (b)(3), (b)(6)was in the limo vehicle in front of us. We were at the sight of the ANA officer camp near Camp Quarga for a meet and tour of the facility. Our team was at event five which was the final event of the day. We staged our trucks all in one spot along with the other PSD teams who were on site approximately 35 meters from the event, about 20 minutes went by and they were at their final brief when there was small arms fire that was coming from the site and at that moment MG's Wendel's limo driver and Myself sprang into (b)(3), (b)(6)action. (b)(3), (b)(6) and I got the trucks turned around to get to the boss in the quickest time possible(b)(3), (b)(got the limo to them within seconds of the attack. (b)(3), (b)(6) ran towards the site where the boss was. While the limo went to the aid of MG Wendel, MG Greene, and (b)(3), (b)(6) I proceeded to get my aid bag into an easily assessable spot to preform aid to the downed MG Greene. As soon as we got the boss and the downed MG, we proceeded to get to our pre designated HLZ if we had causality's at the site. We moved swiftly to the site which was approximately a quarter of a mile from the scene. Upon reaching the site we quickly set up a three sixty security with our trucks and MG Greene's PSD's trucks. When we stopped the trucks I Proceeded to grab out the aid bag with litter. (b)(3), (b)(6) and I opened up the litter and brought it to the limo vehicle (b)(3), (b)(6) was driving where MG Greene was and Myself grabbed the General out of the vehicle and put him on the litter and assessed his (b)(3), (b)(6) injuries which we learned that he has a shot to the back of the head and one shot to his back. (b)(3), (b)(6) and the team of MG Greene's PSO(b)(3), (b)(6)began doing chest compressions and dressing up his wounds. We continued to pull three sixty security while we were waiting for the helicopters to get MG Greene to the hospital. About thirty minutes after we circled the trucks our advance team which consisted of who were at MOI waiting for us to leave our current (b)(3), (b)(6) event and go to the next event. When they arrived we placed them into the spots in your security which was weaker than others. We began to hear the helicopters flying in so we began to get MG Greene's litter prepared. MG Greene's team, (b)(3), (b)(6) and myself proceeded to carry him to the area of the HLZ where we did a three sixty security around his body while we waited. The helicopters we called for ended up going to the wrong HLZ so (b)(3), (b)(6) sent me with (b)(3), (b)(6) as my driver to go the other HLZ and get us a helicopter to go to where our HLZ is to get the downed general to a medical facility. When we reached our locations (3), (b)(6) were already at the site and informed me that all of the Helicopters were full and there wouldn't be another (b)(3), (b)(6)one for another 20 minutes. (b)(3), (b)(6) and I went back to the HLZ we were at when we reached the site we saw they had taken MG Greene to the HLZ we were just at. When we had reached the site I saw that they had moved MG Greene to get medical treatment from the British medics on scene. Fifteen minutes after we reached there MG Greene, MG Wendel, (b)(3), (b)(6) all got onto the helicopter and flew away. We proceeded as a group to Camp Quarga to make sure we all were accounted for all our gear was secure and we were okay. We then planned our drive back to Camp ISAF HQ. 10. EXHIBIT 11. INITIALS OF PERSON MAKING STATEMENT PAGE 1 OF PAGES ADDITIONAL PAGES MUST CONTAIN THE HEADING "STATEMENT OF THE BOTTOM OF EACH ADDITIONAL PAGE MUST BEAR THE INITIALS OF THE PERSON MAKING THE STATEMENT, AND PAGE NUMBER MUST BE INDICATED.