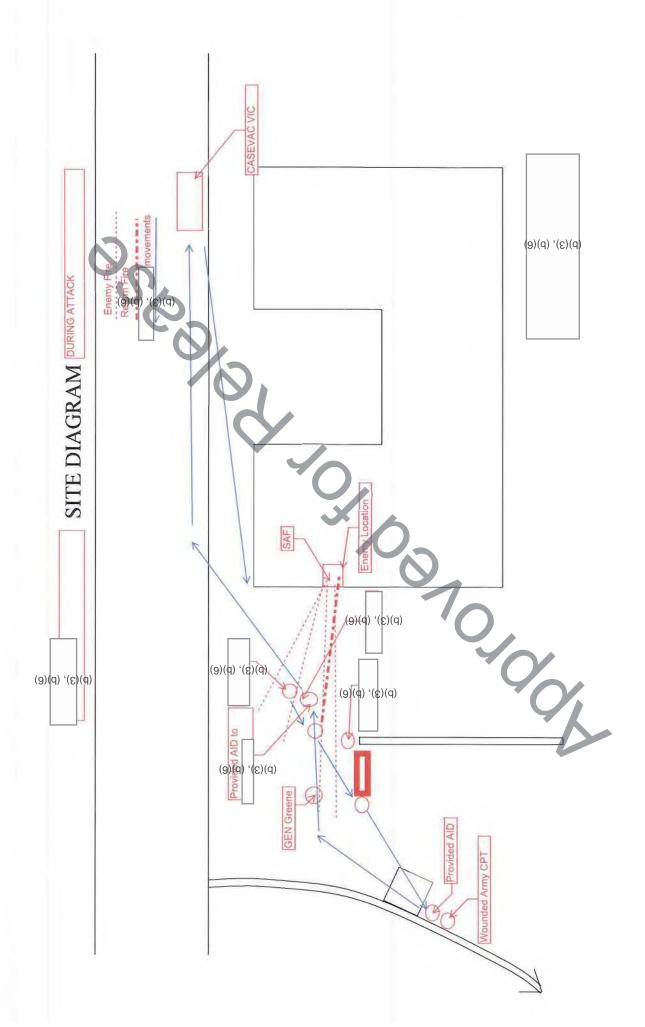

## SWORN STATEMENT For use of this form, see AR 190-45; the proponent agency is PMG. PRIVACY ACT STATEMENT AUTHORITY: Title 10, USC Section 301; Title 5, USC Section 2951; E.O. 9397 Social Security Number (SSN). PRINCIPAL PURPOSE: To document potential criminal activity involving the U.S. Army, and to allow Army officials to maintain discipline, law and order through investigation of complaints and incidents. ROUTINE USES: Information provided may be further disclosed to federal, state, local, and foreign government law enforcement agencies, prosecutors, courts, child protective services, victims, witnesses, the Department of Veterans Affairs, and the Office of Personnel Management. Information provided may be used for determinations regarding judicial or non-judicial punishment, other administrative disciplinary actions, security clearances, recruitment, retention, placement, and other personnel actions. DISCLOSURE: Disclosure of your SSN and other information is voluntary. 1. LOCATION 2. DATE (YYYYMMDD) 3. TIME 4. FILE NUMBER HQ ISAF, Kabul, Afghanistan 20140808 1800 5. LAST NAME, FIRST NAME, MIDDLE NAME 6. SSN 7. GRADE/STATUS (b)(3), (b)(6) 8. ORGANIZATION OR ADDRESS (b)(3), (b)(6) undefinedundefined (b)(3), (b)(6) DCOS SA/ CSTC-A (b)(3), (b)(6), WANT TO MAKE THE FOLLOWING STATEMENT UNDER OATH: On 05 AUG the entire team was out on mission minus (b)(3), (b)(6) who was in the Control Room and (b)(3), (b)(6) who was resting for his Mid shift duties. This event was the biggest mission to date. We did extensive coordination with the event POC and a very detailed recon/ site survey 3 days prior to the event. We had an advance team on ground hours prior to the event to coordinate any final changes and ensure security was tight. The event consisted of touring several different site locations at the ANAOC. The guest list consisted of several high ranking Generals from several different nations (to include Afghan). Prior to the movement to the next site my advance team would go to that area and secure it. They linked up with the Danish Security Team or had K-9 sweep the area. Security for this event was very tight to include snipers in towers and on roof tops. We were at the second to last venue which consisted of touring a pump house/underground bunker. At the end of the tour of the bunker everyone was waiting for the group to exit and began to huddle in a group. They used this opportunity to give one last briefing before moving to the last venue. This stop was completely an impromptu stop and was not on the schedule. Once the briefing was about to be turned over to questions I let the motorcade ( know we were about to be moving. Seconds after I notified them of the possible (b)(3), (b)(6)movement automatic fire commenced from the building to my rear. I could see the rounds hitting the ground to my left/ front. I took immediate cover and drew my side arm to return fire but the crowd was too large and the shooter could not be identified. I began to check myself for wounds. As I moved to (b)(6) I noticed that the MG Greene who was standing shoulder to shoulder with (b)(6) (b)(6) was shot and lying helplessly on the ground. Three Generals aides who were standing immediately to my left were also takin down. I could see that the British aide received a gunshot wound out of my peripheral vision to the left. He was screaming for help and attempting to apply self-aid. I looked up the street to my right to see where my team was and I saw (b)(3), (b)(6) (who was my Shift leader for that mission) running in my direction with the trucks behind him so he could move them into position for an evacuation. (b)(3), (b)(6) was the Limo driver and (b)(3), (b)(6) was the chase driver. When I got to (b)(6) he was trying to provide aid to MG Greene. I yelled for a medic and simultaneously grabbed a medic bag from a British Soldier who was heading my way. When (b)(6) looked up and saw me I could tell in his eyes we needed to evacuate MG Greene as well. I quickly grabbed (b)(6) and threw him into the passenger seat of the limo. I grabbed MG Greene with members of his team and laid him across the back seat of our limo. I used the vehicle as cover and ran alongside the truck as we reversed out of the engagement area. (b)(3), (b)(6) stayed at the location and continued to provide assistance to the wounded. Once we reached a location to do a j-turn I yelled to MG Greene's team start to call up the nine line and give them the grid of the primary HLZ. I jumped in the backseat of the limo to assess and treat MG Greene. It was (b)(3), (b)(6) (driving), (b)(6) (front passenger seat), MG Greene (lying across the rear seat) and myself (kneeling over the MG Greene in the rear seat). I immediately checked him for a pulse. There were no vitals and he was unresponsive. I kept talking to the General to let him know he was going to be ok and we were getting him to safety. I did not know if he could hear me but I wanted him to know in case he could. I started to look for bullet wounds but none could be located at this time. As soon as we reached the primary HLZ we got out the litter and prepped for medevac. I could not locate (b)(6) gear so I threw my vest w/ plates on him for his protection. grabbed the M249's out of the rear of the trucks and began to secure the (b)(3), (b)(6) 10. EXHIBIT 11. INITIALS OF PERSON MAKING STATEMENT PAGE 1 OF PAGES (b)(3), (b)(6) ADDITIONAL PAGES MUST CONTAIN THE HEADING "STATEMENT OF TAKEN AT THE BOTTOM OF EACH ADDITIONAL PAGE MUST BEAR THE INITIALS OF THE PERSON MAKING THE STATEMENT, AND PAGE NUMBER MUST BE INDICATED.

| STATEMENT OF                              | (b)(3), (b)(6)                                         | TAKEN AT HQ ISAF, Kabul                                                                         | DATED             | 20140808                 |
|-------------------------------------------|--------------------------------------------------------|-------------------------------------------------------------------------------------------------|-------------------|--------------------------|
|                                           |                                                        | TAKEN AT TIQUEST, RUGUI                                                                         | DATED             | 20140606                 |
| 9. STATEMENT (6 site. We quickly as       | sed MG Greene for addition                             | al wounds. When we rolled him over to check                                                     | his back we no    | oticed two gunshot       |
| bandaged I started                        | o the middle of his back and CPR (Chest Compressions). | the other was to the center lower portion of h<br>The team set up 360 security and prepared sn  | is head. Once the | ne wounds were           |
| we do not know wh                         | no the enemy is at this time a                         | and to challenge anyone and everyone who trice                                                  | es to enter our l | ocation. They used all   |
| four trucks as prote                      | ection and closed in the gaps<br>any others were shot. | for security. I notified our control room that v                                                |                   |                          |
|                                           |                                                        | (b)(3), (b)(6)<br>s as an outer security element. We continued t                                | o look for vitals | erpreter) made it to our |
| After a while I look                      | (ed up at (b)(3), (b)(6) and                           | we knew there was nothing more we could do                                                      | he was gone.      | (b)(6) was very          |
| snook up so I conti<br>the other HLZ (sec | nued chest compressions to ondary HLZ). We popped se   | keep hope for him and the team. When the bi-<br>everal cans of smoke with negative results. I m | rds finally came  | they started to land at  |
| birds. We took a lo                       | cal pickup truck to the other                          | HLZ. I put (b)(6) in the back seat and the t                                                    | eam carried Mo    | Greene to the bed of the |
| pickup. We transpo                        | orted him to the HLZ. He wa                            | as later Medevac'd (b)(6) and I escorted the                                                    | body to BAF)      |                          |
|                                           |                                                        |                                                                                                 | C                 |                          |
|                                           |                                                        |                                                                                                 |                   |                          |
|                                           |                                                        |                                                                                                 | 50                |                          |
|                                           |                                                        |                                                                                                 |                   |                          |
|                                           |                                                        |                                                                                                 |                   |                          |
|                                           |                                                        |                                                                                                 | ) *               |                          |
|                                           |                                                        | \\L_{-}                                                                                         |                   |                          |
|                                           |                                                        |                                                                                                 |                   |                          |
|                                           |                                                        |                                                                                                 |                   |                          |
|                                           |                                                        |                                                                                                 |                   |                          |
|                                           |                                                        | 80                                                                                              |                   |                          |
|                                           |                                                        |                                                                                                 |                   |                          |
|                                           |                                                        |                                                                                                 |                   |                          |
|                                           |                                                        |                                                                                                 |                   |                          |
|                                           |                                                        | . (/)                                                                                           |                   |                          |
| (1-)(0                                    | 0) (E)(O)                                              | AFFIDAVIT                                                                                       |                   |                          |
|                                           | B), (b)(6)                                             | , HAVE READ OR HAVE HAD<br>GE 2 . I FULLY UNDERSTAND THE CONTEN                                 |                   |                          |
| BY ME. THE STA                            | TEMENT IS TRUE THAVE IN                                | ITIALED ALL CORRECTIONS AND HAVE INITIALE                                                       | D THE BOTTOM      | OF EACH PAGE             |
| CONTAINING THE                            | STATEMENT, LHAVE MADE                                  | THIS STATEMENT FREELY WITHOUT HOPE OF                                                           | BENEFIT OR RE     | WARD, WITHOUT            |
| THREAT OF PUNI                            | SHMENT, AND WITHOUT COE                                | ERCION, UNLAWFUL INFLUENCE, OR UNLAWFUL                                                         | L INDUCEMENT.     |                          |
|                                           |                                                        | (Signature of                                                                                   | Person Making S   | Statement                |
| WWTWE0050                                 |                                                        |                                                                                                 |                   |                          |
| WITNESSES:                                |                                                        | Subscribed and sworn to t<br>administer oaths, this                                             |                   | on authorized by law to  |
| -                                         |                                                        | at                                                                                              | day or            |                          |
| -                                         |                                                        |                                                                                                 |                   |                          |
| ORGANIZATION                              | OR ADDRESS                                             | (Signature of                                                                                   | Person Administe  | ering Oath)              |
|                                           |                                                        | (Signature of                                                                                   | r crson Administe | anny Caun                |
| -                                         |                                                        | The second second                                                                               | 10 Ad-1-1-1       |                          |
| -                                         |                                                        | (Typed Name o                                                                                   | of Person Adminis | tering Oath)             |
| ORGANIZATION                              | OR ADDRESS                                             | (Authorit                                                                                       | y To Administer ( | Daths)                   |
| INITIALS OF PERSO                         | ON MAKING STATEMENT                                    |                                                                                                 |                   |                          |
|                                           | (3), (b)(6)                                            |                                                                                                 | PAGE              | 2 OF 2 PAGES             |

## SWORN STATEMENT For use of this form, see AR 190-45; the proponent agency is PMG. PRIVACY ACT STATEMENT AUTHORITY: Title 10, USC Section 301; Title 5, USC Section 2951; E.O. 9397 Social Security Number (SSN). PRINCIPAL PURPOSE: To document potential criminal activity involving the U.S. Army, and to allow Army officials to maintain discipline, law and order through investigation of complaints and incidents. **ROUTINE USES:** Information provided may be further disclosed to federal, state, local, and foreign government law enforcement agencies, prosecutors, courts, child protective services, victims, witnesses, the Department of Veterans Affairs, and the Office of Personnel Management. Information provided may be used for determinations regarding judicial or non-judicial punishment, other administrative disciplinary actions, security clearances, recruitment, retention, placement, and other personnel actions. Disclosure of your SSN and other information is voluntary. DISCLOSURE: 1. LOCATION 2. DATE (YYYYMMDD) 3. TIME 4. FILE NUMBER HQ ISAF 20140812 1704 5. LAST NAME, FIRST NAME, MIDDLE NAME 6. SSN 7. GRADE/STATUS (b)(3), (b)(6) indefinedundefined (b)(3), (b)(6)(b)(3), (b)(6) 8. ORGANIZATION OR ADDRESS DCOS SA/ CSTC-A , WANT TO MAKE THE FOLLOWING STATEMENT UNDER OATH: (b)(3), (b)(6)On August 5th at approximately 1200 I was sitting in the chase vehicle with (b)(3), (b)(6)was in the limo vehicle in front of us. We were at the sight of the ANA officer camp near Camp Quarga for a meet and tour of the facility. Our team was at event five which was the final event of the day. We staged our trucks all in one spot along with the other PSD teams who were on site approximately 35 meters from the event, about 20 minutes went by and they were at their final brief when there was small arms fire that was coming from the site and at that moment MG's Wendel's limo driver and Myself sprang into (b)(3), (b)(6)action. (b)(3), (b)(6) and I got the trucks turned around to get to the boss in the quickest time possible(b)(3), (b)(got the limo to them within seconds of the attack. (b)(3), (b)(6) ran towards the site where the boss was. While the limo went to the aid of MG Wendel, MG Greene, and (b)(3), (b)(6) I proceeded to get my aid bag into an easily assessable spot to preform aid to the downed MG Greene. As soon as we got the boss and the downed MG, we proceeded to get to our pre designated HLZ if we had causality's at the site. We moved swiftly to the site which was approximately a quarter of a mile from the scene. Upon reaching the site we quickly set up a three sixty security with our trucks and MG Greene's PSD's trucks. When we stopped the trucks I Proceeded to grab out the aid bag with litter. (b)(3), (b)(6) and I opened up the litter and brought it to the limo vehicle (b)(3), (b)(6) was driving where MG Greene was and Myself grabbed the General out of the vehicle and put him on the litter and assessed his (b)(3), (b)(6) injuries which we learned that he has a shot to the back of the head and one shot to his back. (b)(3), (b)(6) and the team of MG Greene's PSO(b)(3), (b)(6)began doing chest compressions and dressing up his wounds. We continued to pull three sixty security while we were waiting for the helicopters to get MG Greene to the hospital. About thirty minutes after we circled the trucks our advance team which consisted of who were at MOI waiting for us to leave our current (b)(3), (b)(6) event and go to the next event. When they arrived we placed them into the spots in your security which was weaker than others. We began to hear the helicopters flying in so we began to get MG Greene's litter prepared. MG Greene's team, (b)(3), (b)(6) and myself proceeded to carry him to the area of the HLZ where we did a three sixty security around his body while we waited. The helicopters we called for ended up going to the wrong HLZ so (b)(3), (b)(6) sent me with (b)(3), (b)(6) as my driver to go the other HLZ and get us a helicopter to go to where our HLZ is to get the downed general to a medical facility. When we reached our locations (3), (b)(6) were already at the site and informed me that all of the Helicopters were full and there wouldn't be another (b)(3), (b)(6)one for another 20 minutes. (b)(3), (b)(6) and I went back to the HLZ we were at when we reached the site we saw they had taken MG Greene to the HLZ we were just at. When we had reached the site I saw that they had moved MG Greene to get medical treatment from the British medics on scene. Fifteen minutes after we reached there MG Greene, MG Wendel, (b)(3), (b)(6) all got onto the helicopter and flew away. We proceeded as a group to Camp Quarga to make sure we all were accounted for all our gear was secure and we were okay. We then planned our drive back to Camp ISAF HQ. 10. EXHIBIT 11. INITIALS OF PERSON MAKING STATEMENT PAGE 1 OF PAGES ADDITIONAL PAGES MUST CONTAIN THE HEADING "STATEMENT OF THE BOTTOM OF EACH ADDITIONAL PAGE MUST BEAR THE INITIALS OF THE PERSON MAKING THE STATEMENT, AND PAGE NUMBER MUST BE INDICATED.