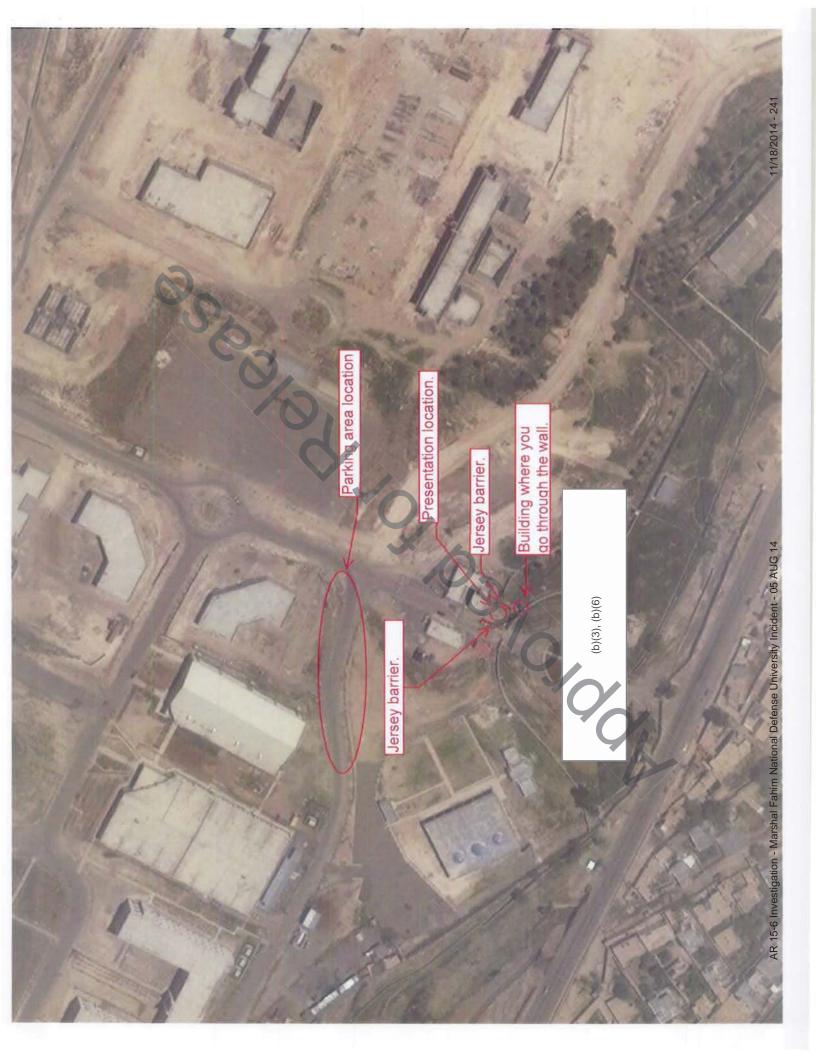

|
| started driving towards Qargha. I noticed that there were about 6-8 uparmored vehicles on one of the                                                                                                                                                                                                                |
| ANDU helopads in a tight semi-circle and stated that I thought that's where they must of taken MG                                                                                                                                                                                                                   |







AR 15-6 Investigation - Marshal Fahim National Defense University Incident - 05 AUG 14

AR 15-6 Investigation - Marshal Fahim National Defense University Incident - 05 AUG 14



AR 15-6 Investigation - Marshal Fahim National Defense University Incident - 05 AUG 14



AR 15-6 Investigation - Marshal Fahim National Defense University Incident - 05 AUG 14



AR 15-6 Investigation - Marshal Fahim National Defense University Incident - 05 AUG 14

|