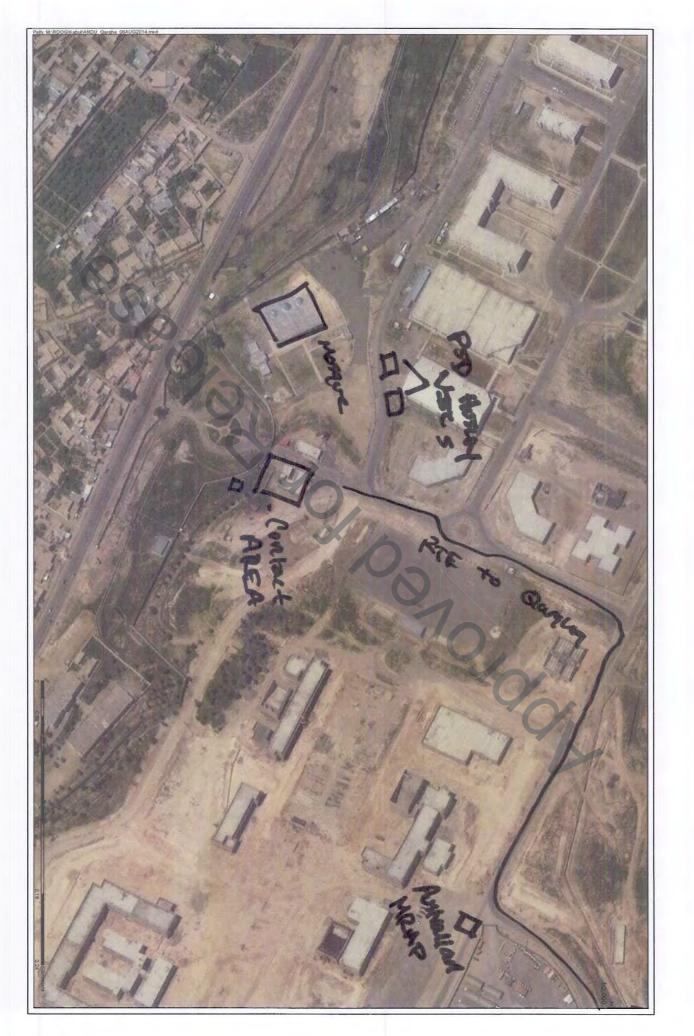

## SWORN STATEMENT For use of this form, see AR 190-45; the proponent agency is PMG. PRIVACY ACT STATEMENT AUTHORITY: Title 10, USC Section 301; Title 5, USC Section 2951; E.O. 9397 Social Security Number (SSN). PRINCIPAL PURPOSE: To document potential criminal activity involving the U.S. Army, and to allow Army officials to maintain discipline, law and order through investigation of complaints and incidents. ROUTINE USES: Information provided may be further disclosed to federal, state, local, and foreign government law enforcement agencies, prosecutors, courts, child protective services, victims, witnesses, the Department of Veterans Affairs, and the Office of Personnel Management. Information provided may be used for determinations regarding judicial or non-judicial punishment, other administrative disciplinary actions, security clearances, recruitment, retention, placement, and other personnel actions. DISCLOSURE: Disclosure of your SSN and other information is voluntary. 1. LOCATION 2. DATE (YYYYMMDD) 3. TIME 4. FILE NUMBER HQ ISAF, Kabul, Afghanistan 20140808 1800 5. LAST NAME, FIRST NAME, MIDDLE NAME 6. SSN 7. GRADE/STATUS (b)(3), (b)(6) 8. ORGANIZATION OR ADDRESS (b)(3), (b)(6) undefinedundefined (b)(3), (b)(6) DCOS SA/ CSTC-A (b)(3), (b)(6), WANT TO MAKE THE FOLLOWING STATEMENT UNDER OATH: On 05 AUG the entire team was out on mission minus (b)(3), (b)(6) who was in the Control Room and (b)(3), (b)(6) who was resting for his Mid shift duties. This event was the biggest mission to date. We did extensive coordination with the event POC and a very detailed recon/ site survey 3 days prior to the event. We had an advance team on ground hours prior to the event to coordinate any final changes and ensure security was tight. The event consisted of touring several different site locations at the ANAOC. The guest list consisted of several high ranking Generals from several different nations (to include Afghan). Prior to the movement to the next site my advance team would go to that area and secure it. They linked up with the Danish Security Team or had K-9 sweep the area. Security for this event was very tight to include snipers in towers and on roof tops. We were at the second to last venue which consisted of touring a pump house/underground bunker. At the end of the tour of the bunker everyone was waiting for the group to exit and began to huddle in a group. They used this opportunity to give one last briefing before moving to the last venue. This stop was completely an impromptu stop and was not on the schedule. Once the briefing was about to be turned over to questions I let the motorcade ( know we were about to be moving. Seconds after I notified them of the possible (b)(3), (b)(6)movement automatic fire commenced from the building to my rear. I could see the rounds hitting the ground to my left/ front. I took immediate cover and drew my side arm to return fire but the crowd was too large and the shooter could not be identified. I began to check myself for wounds. As I moved to (b)(6) I noticed that the MG Greene who was standing shoulder to shoulder with (b)(6) (b)(6) was shot and lying helplessly on the ground. Three Generals aides who were standing immediately to my left were also takin down. I could see that the British aide received a gunshot wound out of my peripheral vision to the left. He was screaming for help and attempting to apply self-aid. I looked up the street to my right to see where my team was and I saw (b)(3), (b)(6) (who was my Shift leader for that mission) running in my direction with the trucks behind him so he could move them into position for an evacuation. (b)(3), (b)(6) was the Limo driver and (b)(3), (b)(6) was the chase driver. When I got to (b)(6) he was trying to provide aid to MG Greene. I yelled for a medic and simultaneously grabbed a medic bag from a British Soldier who was heading my way. When (b)(6) looked up and saw me I could tell in his eyes we needed to evacuate MG Greene as well. I quickly grabbed (b)(6) and threw him into the passenger seat of the limo. I grabbed MG Greene with members of his team and laid him across the back seat of our limo. I used the vehicle as cover and ran alongside the truck as we reversed out of the engagement area. (b)(3), (b)(6) stayed at the location and continued to provide assistance to the wounded. Once we reached a location to do a j-turn I yelled to MG Greene's team start to call up the nine line and give them the grid of the primary HLZ. I jumped in the backseat of the limo to assess and treat MG Greene. It was (b)(3), (b)(6) (driving), (b)(6) (front passenger seat), MG Greene (lying across the rear seat) and myself (kneeling over the MG Greene in the rear seat). I immediately checked him for a pulse. There were no vitals and he was unresponsive. I kept talking to the General to let him know he was going to be ok and we were getting him to safety. I did not know if he could hear me but I wanted him to know in case he could. I started to look for bullet wounds but none could be located at this time. As soon as we reached the primary HLZ we got out the litter and prepped for medevac. I could not locate (b)(6) gear so I threw my vest w/ plates on him for his protection. grabbed the M249's out of the rear of the trucks and began to secure the (b)(3), (b)(6) 10. EXHIBIT 11. INITIALS OF PERSON MAKING STATEMENT PAGE 1 OF PAGES (b)(3), (b)(6) ADDITIONAL PAGES MUST CONTAIN THE HEADING "STATEMENT OF TAKEN AT THE BOTTOM OF EACH ADDITIONAL PAGE MUST BEAR THE INITIALS OF THE PERSON MAKING THE STATEMENT, AND PAGE NUMBER MUST BE INDICATED.