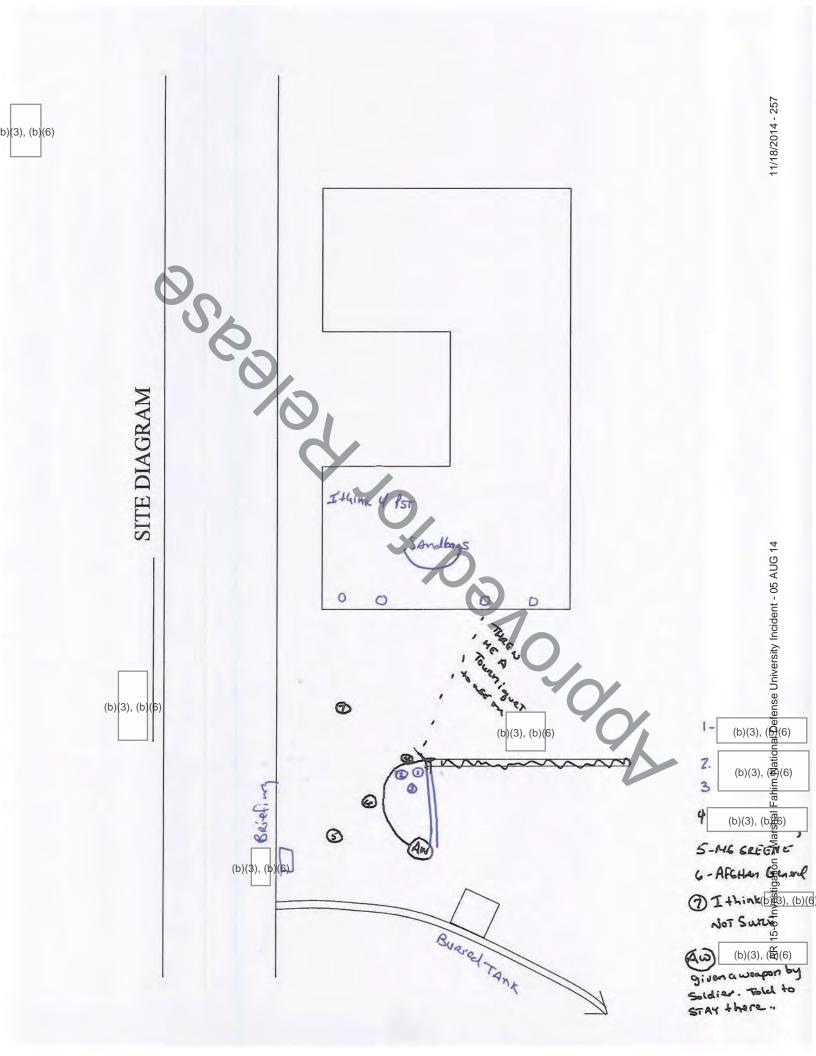

. The COL's vehicle was                        |
| already under the carport when we got there. You could tell (b)(3), (b)(6) had something wrong with                      |
| his finger, but he wouldn't see a doctor because, he said, there were people who were more injured                       |
| than him.                                                                                                                |
|                                                                                                                          |
| Nothing Follows                                                                                                          |
| 1,22,000 , 202,02                                                                                                        |





(b)(3), (b)(6)



(b)(3), (b)(6)

## SWORN STATEMENT For use of this form, see AR 190-45; the proponent agency is PMG. PRIVACY ACT STATEMENT Title 10. USC Section 301; Title 5. USC Section 2951; E.O. 9397 Social Security Number (SSN). AUTHORITY: PRINCIPAL PURPOSE: To document potential criminal activity involving the U.S. Army, and to allow Army officials to maintain discipline, law and order through investigation of complaints and incidents. **ROUTINE USES:** Information provided may be further disclosed to federal, state, local, and foreign government law enforcement agencies, prosecutors, courts, child protective services, victims, witnesses, the Department of Veterans Affairs, and the Office of Personnel Management. Information provided may be used for determinations regarding judi