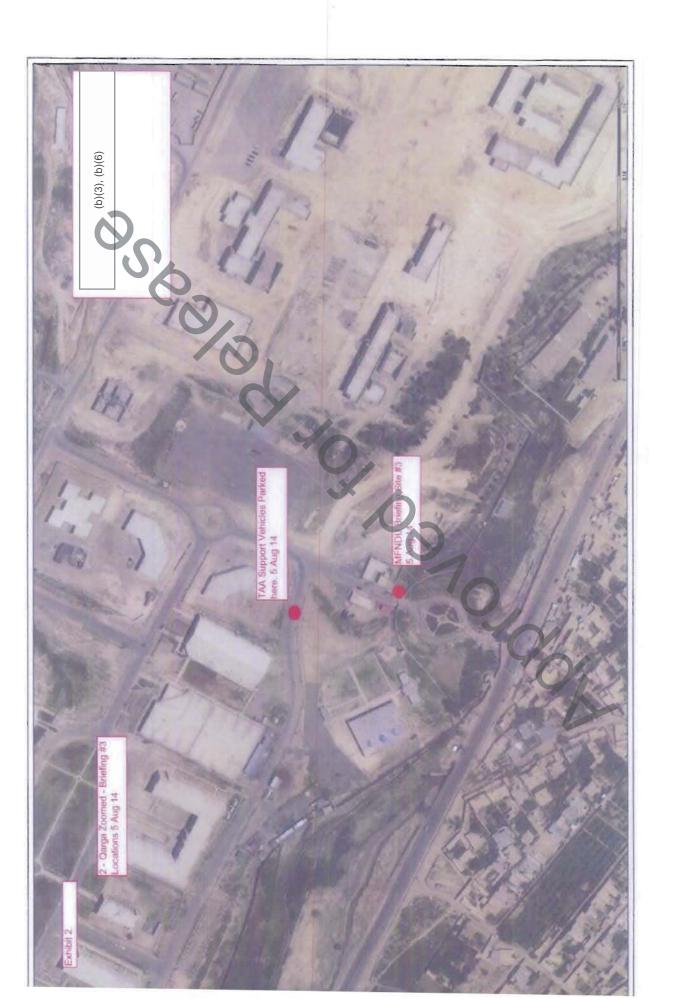

| g of note beyonefing site. Secondhibit #2-AND elt uncomfortal rt of the building area a(td)(3), and up by bullets the shooting stomen hit. (b)(3), to a vehicle (a sthere were other)                                        |





AR 15-6 Investigation - Marshal Fahim National Defense University Incident - 05 AUG 14

# >>> UNCLASSIFIED//For Official Use Only <<<

Digital Sender Cover Sheet Agreement User Agreement

I accept the responsibility to safeguard the information contained in this document to a level commensurate with the classification of the information from unauthorized or inadvertent disclosure or use.

I understand that Communications using, data stored on, or information being transmitted over government networked information systems (IS) are not private. I understand that the use of USFOR-A networks or any other DoD computer system or network constitutes consent to being monitored at all times for purposes including, but not limited to, penetration testing, COMSEC monitoring, network operations and