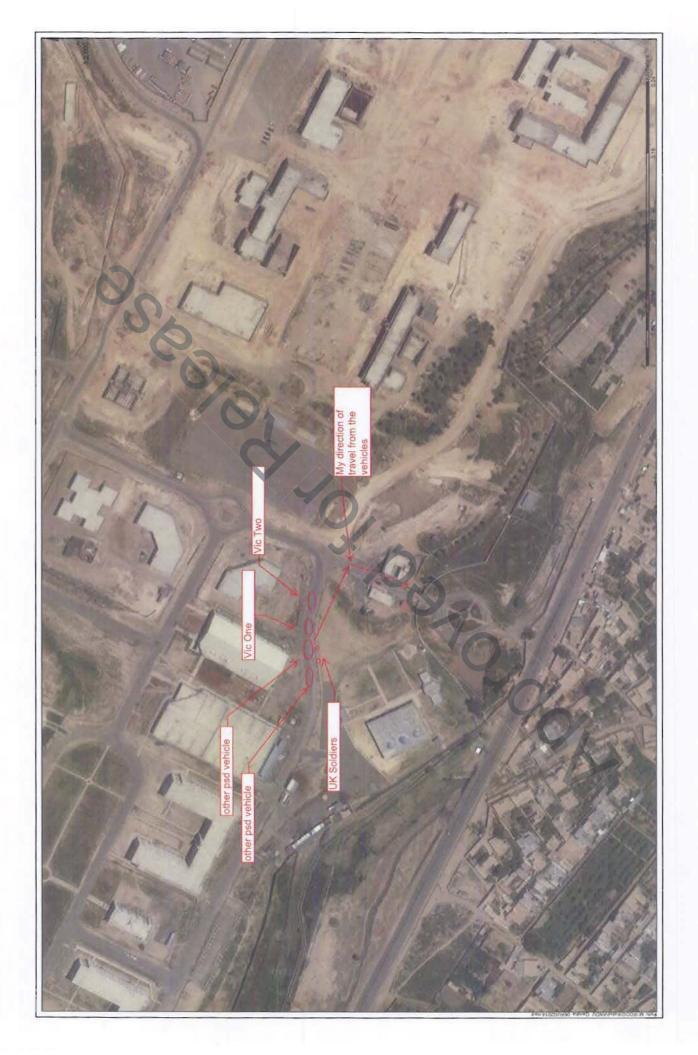

## SWORN STATEMENT For use of this form, see AR 190-45; the proponent agency is PMG. PRIVACY ACT STATEMENT AUTHORITY: Title 10, USC Section 301; Title 5, USC Section 2951; E.O. 9397 Social Security Number (SSN). PRINCIPAL PURPOSE: To document potential criminal activity involving the U.S. Army, and to allow Army officials to maintain discipline, law and order through investigation of complaints and incidents. **ROUTINE USES:** Information provided may be further disclosed to federal, state, local, and foreign government law enforcement agencies, prosecutors, courts, child protective services, victims, witnesses, the Department of Veterans Affairs, and the Office of Personnel Management. Information provided may be used for determinations regarding judicial or non-judicial punishment, other administrative disciplinary actions, security clearances, recruitment, retention, placement, and other personnel actions. Disclosure of your SSN and other information is voluntary. DISCLOSURE: 1. LOCATION 2. DATE (YYYYMMDD) 3. TIME 4. FILE NUMBER HQ ISAF 20140812 1704 5. LAST NAME, FIRST NAME, MIDDLE NAME 6. SSN 7. GRADE/STATUS (b)(3), (b)(6) indefinedundefined (b)(3), (b)(6)(b)(3), (b)(6) 8. ORGANIZATION OR ADDRESS DCOS SA/ CSTC-A , WANT TO MAKE THE FOLLOWING STATEMENT UNDER OATH: (b)(3), (b)(6)On August 5th at approximately 1200 I was sitting in the chase vehicle with (b)(3), (b)(6)was in the limo vehicle in front of us. We were at the sight of the ANA officer camp near Camp Quarga for a meet and tour of the facility. Our team was at event five which was the final event of the day. We staged our trucks all in one spot along with the other PSD teams who were on site approximately 35 meters from the event, about 20 minutes went by and they were at their final brief when there was small arms fire that was coming from the site and at that moment MG's Wendel's limo driver and Myself sprang into (b)(3), (b)(6)action. (b)(3), (b)(6) and I got the trucks turned around to get to the boss in the quickest time possible(b)(3), (b)(got the limo to them within seconds of the attack. (b)(3), (b)(6) ran towards the site where the boss was. While the limo went to the aid of MG Wendel, MG Greene, and (b)(3), (b)(6) I proceeded to get my aid bag into an easily assessable spot to preform aid to the downed MG Greene. As soon as we got the boss and the downed MG, we proceeded to get to our pre designated HLZ if we had causality's at the site. We moved swiftly to the site which was approximately a quarter of a mile from the scene. Upon reaching the site we quickly set up a three sixty security with our trucks and MG Greene's PSD's trucks. When we stopped the trucks I Proceeded to grab out the aid bag with litter. (b)(3), (b)(6) and I opened up the litter and brought it to the limo vehicle (b)(3), (b)(6) was driving where MG Greene was and Myself grabbed the General out of the vehicle and put him on the litter and assessed his (b)(3), (b)(6) injuries which we learned that he has a shot to the back of the head and one shot to his back. (b)(3), (b)(6) and the team of MG Greene's PSO(b)(3), (b)(6)began doing chest compressions and dressing up his wounds. We continued to pull three sixty security while we were waiting for the helicopters to get MG Greene to the hospital. About thirty minutes after we circled the trucks our advance team which consisted of who were at MOI waiting for us to leave our current (b)(3), (b)(6) event and go to the next event. When they arrived we placed them into the spots in your security which was weaker than others. We began to hear the helicopters flying in so we began to get MG Greene's litter prepared. MG Greene's team, (b)(3), (b)(6) and myself proceeded to carry him to the area of the HLZ where we did a three sixty security around his body while we waited. The helicopters we called for ended up going to the wrong HLZ so (b)(3), (b)(6) sent me with (b)(3), (b)(6) as my driver to go the other HLZ and get us a helicopter to go to where our HLZ is to get the downed general to a medical facility. When we reached our locations (3), (b)(6) were already at the site and informed me that all of the Helicopters were full and there wouldn't be another (b)(3), (b)(6)one for another 20 minutes. (b)(3), (b)(6) and I went back to the HLZ we were at when we reached the site we saw they had taken MG Greene to the HLZ we were just at. When we had reached the site I saw that they had moved MG Greene to get medical treatment from the British medics on scene. Fifteen minutes after we reached there MG Greene, MG Wendel, (b)(3), (b)(6) all got onto the helicopter and flew away. We proceeded as a group to Camp Quarga to make sure we all were accounted for all our gear was secure and we were okay. We then planned our drive back to Camp ISAF HQ. 10. EXHIBIT 11. INITIALS OF PERSON MAKING STATEMENT PAGE 1 OF PAGES ADDITIONAL PAGES MUST CONTAIN THE HEADING "STATEMENT OF THE BOTTOM OF EACH ADDITIONAL PAGE MUST BEAR THE INITIALS OF THE PERSON MAKING THE STATEMENT, AND PAGE NUMBER MUST BE INDICATED.