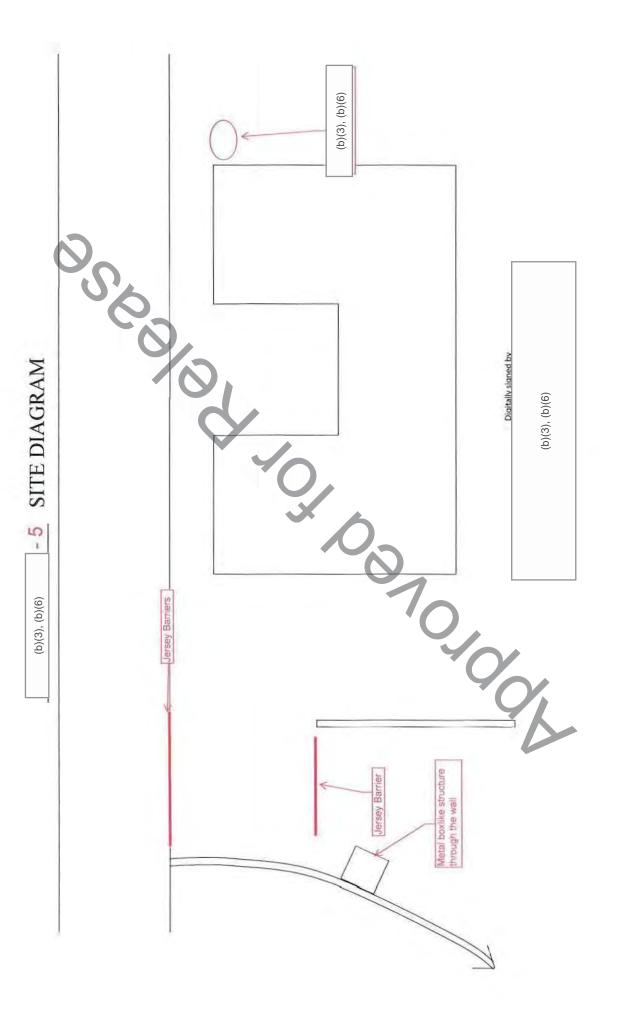

## SWORN STATEMENT For use of this form, see AR 190-45; the proponent agency is PMG. PRIVACY ACT STATEMENT AUTHORITY: Title 10, USC Section 301; Title 5, USC Section 2951; E.O. 9397 Social Security Number (SSN). PRINCIPAL PURPOSE: To document potential criminal activity involving the U.S. Army, and to allow Army officials to maintain discipline, law and order through investigation of complaints and incidents. ROUTINE USES: Information provided may be further disclosed to federal, state, local, and foreign government law enforcement agencies, prosecutors, courts, child protective services, victims, witnesses, the Department of Veterans Affairs, and the Office of Personnel Management. Information provided may be used for determinations regarding judicial or non-judicial punishment, other administrative disciplinary actions, security clearances, recruitment, retention, placement, and other personnel actions. DISCLOSURE: Disclosure of your SSN and other information is voluntary. 1. LOCATION 2. DATE (YYYYMMDD) 3. TIME 4. FILE NUMBER HQ ISAF, Kabul, Afghanistan 20140808 1800 5. LAST NAME, FIRST NAME, MIDDLE NAME 6. SSN 7. GRADE/STATUS (b)(3), (b)(6) 8. ORGANIZATION OR ADDRESS (b)(3), (b)(6) undefinedundefined (b)(3), (b)(6) DCOS SA/ CSTC-A (b)(3), (b)(6), WANT TO MAKE THE FOLLOWING STATEMENT UNDER OATH: On 05 AUG the entire team was out on mission minus (b)(3), (b)(6) who was in the Control Room and (b)(3), (b)(6) who was resting for his Mid shift duties. This event was the biggest mission to date. We did extensive coordination with the event POC and a very detailed recon/ site survey 3 days prior to the event. We had an advance team on ground hours prior to the event to coordinate any final changes and ensure security was tight. The event consisted of touring several different site locations at the ANAOC. The guest list consisted of several high ranking Generals from several different nations (to include Afghan). Prior to the movement to the next site my advance team would go to that area and secure it. They linked up with the Danish Security Team or had K-9 sweep the area. Security for this event was very tight to include snipers in towers and on roof tops. We were at the second to last venue which consisted of touring a pump house/underground bunker. At the end of the tour of the bunker everyone was waiting for the group to exit and began to huddle in a group. They used this opportunity to give one last briefing before moving to the last venue. This stop was completely an impromptu stop and was not on the schedule. Once the briefing was about to be turned over to questions I let the motorcade ( know we were about to be moving. Seconds after I notified them of the possible (b)(3), (b)(6)movement automatic fire commenced from the building to my rear. I could see the rounds hitting the ground to my left/ front. I took immediate cover and drew my side arm to return fire but the crowd was too large and the shooter could not be identified. I began to check myself for wounds. As I moved to (b)(6) I noticed that the MG Greene who was standing shoulder to shoulder with (b)(6) (b)(6) was shot and lying helplessly on the ground. Three Generals aides who were standing immediately to my left were also takin down. I could see that the British aide received a gunshot wound out of my peripheral vision to the left. He was screaming for help and attempting to apply self-aid. I looked up the street to my right to see where my team was and I saw (b)(3), (b)(6) (who was my Shift leader for that mission) running in my direction with the trucks behind him so he could move them into position for an evacuation. (b)(3), (b)(6) was the Limo driver and (b)(3), (b)(6) was the chase driver. When I got to (b)(6) he was trying to provide aid to MG Greene. I yelled for a medic and simultaneously grabbed a medic bag from a British Soldier who was heading my way. When (b)(6) looked up and saw me I could tell in his eyes we needed to evacuate MG Greene as well. I quickly grabbed (b)(6) and threw him into the passenger seat of the limo. I grabbed MG Greene with members of his team and laid him across the back seat of our limo. I used the vehicle as cover and ran alongside the truck as we reversed out of the engagement area. (b)(3), (b)(6) stayed at the location and continued to provide assistance to the wounded. Once we reached a location to do a j-turn I yelled to MG Greene's team start to call up the nine line and give them the grid of the primary HLZ. I jumped in the backseat of the limo to assess and treat MG Greene. It was (b)(3), (b)(6) (driving), (b)(6) (front passenger seat), MG Greene (lying across the rear seat) and myself (kneeling over the MG Greene in the rear seat). I immediately checked him for a pulse. There were no vitals and he was unresponsive. I kept talking to the General to let him know he was going to be ok and we were getting him to safety. I did not know if he could hear me but I wanted him to know in case he could. I started to look for bullet wounds but none could be located at this time. As soon as we reached the primary HLZ we got out the litter and prepped for medevac. I could not locate (b)(6) gear so I threw my vest w/ plates on him for his protection. grabbed the M249's out of the rear of the trucks and began to secure the (b)(3), (b)(6) 10. EXHIBIT 11. INITIALS OF PERSON MAKING STATEMENT PAGE 1 OF PAGES (b)(3), (b)(6) ADDITIONAL PAGES MUST CONTAIN THE HEADING "STATEMENT OF TAKEN AT THE BOTTOM OF EACH ADDITIONAL PAGE MUST BEAR THE INITIALS OF THE PERSON MAKING THE STATEMENT, AND PAGE NUMBER MUST BE INDICATED.