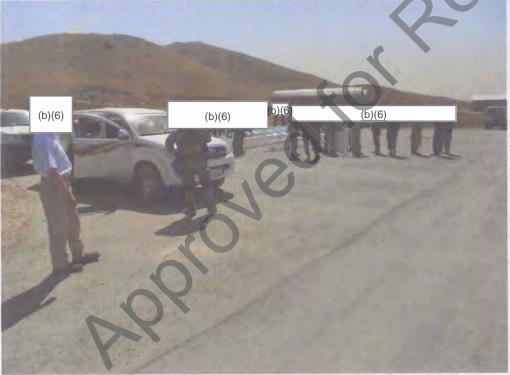

tographer) and I would cover it. I moved to the back of the building and told the PSD who were running down that the shooter was in the building because I wanted them to watch for him through the windows. I stayed on that side of the building and heard people calling for MEDEVAC.

| Witness    | Statement | hu |
|------------|-----------|----|
| AA ITIIG22 | Statement | Dy |

(b)(6)

Job Title: (b)(6)

Date this Statement: 7 Aug 14

SUBJECT: Green on Blue Incident at ANDU-Qargha on 5 August 2014 at approximately 12:00hrs.

1. The (b)(6) and AEP –UTAG were involved with support roll and assistance for the Command briefing at the ANDU complex Qargha by UTAG. I was to catalog with pictures each event for record on the VIP visit.

2. Pre gathering and setup at the LZ on ANDU. Time: 0900-0930



This is the first location, at the LZ area of ANDU near the GSU to which I was involved with the set up of chairs for the briefing at that location.



|                                                                                | F-200                                                                                                                                                                                                                                                                                                                                              |                 | = -5-07