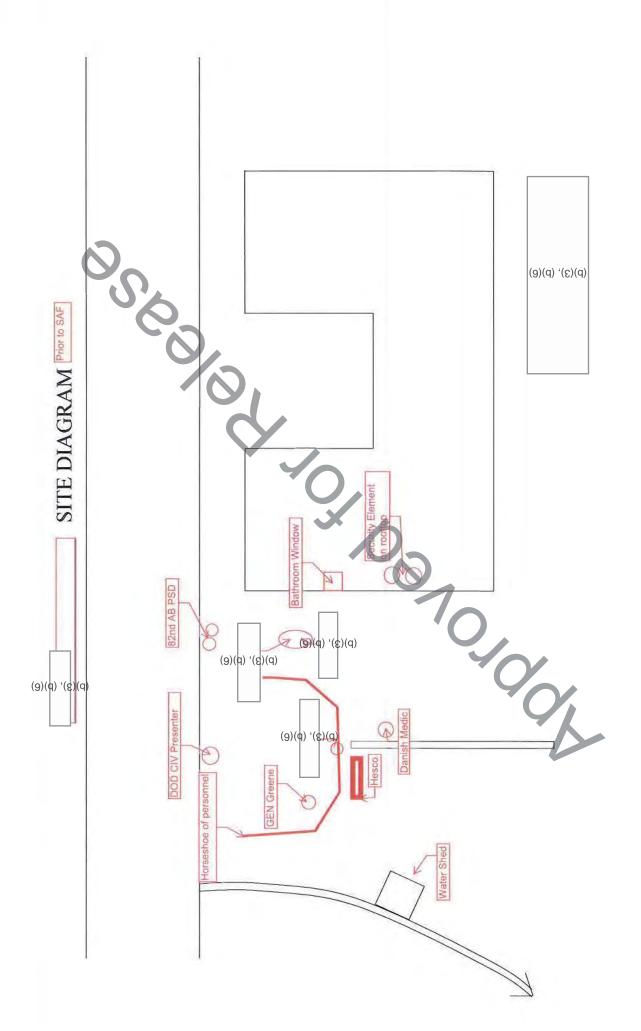

## SWORN STATEMENT For use of this form, see AR 190-45; the proponent agency is PMG. PRIVACY ACT STATEMENT AUTHORITY: Title 10, USC Section 301; Title 5, USC Section 2951; E.O. 9397 Social Security Number (SSN). PRINCIPAL PURPOSE: To document potential criminal activity involving the U.S. Army, and to allow Army officials to maintain discipline, law and order through investigation of complaints and incidents. ROUTINE USES: Information provided may be further disclosed to federal, state, local, and foreign government law enforcement agencies, prosecutors, courts, child protective services, victims, witnesses, the Department of Veterans Affairs, and the Office of Personnel Management. Information provided may be used for determinations regarding judicial or non-judicial punishment, other administrative disciplinary actions, security clearances, recruitment, retention, placement, and other personnel actions. DISCLOSURE: Disclosure of your SSN and other information is voluntary. 1. LOCATION 2. DATE (YYYYMMDD) 3. TIME 4. FILE NUMBER HQ ISAF, Kabul, Afghanistan 20140808 1800 5. LAST NAME, FIRST NAME, MIDDLE NAME 6. SSN 7. GRADE/STATUS (b)(3), (b)(6) 8. ORGANIZATION OR ADDRESS (b)(3), (b)(6) undefinedundefined (b)(3), (b)(6) DCOS SA/ CSTC-A (b)(3), (b)(6), WANT TO MAKE THE FOLLOWING STATEMENT UNDER OATH: On 05 AUG the entire team was out on mission minus (b)(3), (b)(6) who was in the Control Room and (b)(3), (b)(6) who was resting for his Mid shift duties. This event was the biggest mission to date. We did extensive coordination with the event POC and a very detailed recon/ site survey 3 days prior to the event. We had an advance team on ground hours prior to the event to coordinate any final changes and ensure security was tight. The event consisted of touring several different site locations at the ANAOC. The guest list consisted of several high ranking Generals from several different nations (to include Afghan). Prior to the movement to the next site my advance team would go to that area and secure it. They linked up with the Danish Security Team or had K-9 sweep the area. Security for this event was very tight to include snipers in towers and on roof tops. We were at the second to last venue which consisted of touring a pump house/underground bunker. At the end of the tour of the bunker everyone was waiting for the group to exit and began to huddle in a group. They used this opportunity to give one last briefing before moving to the last venue. This stop was completely an impromptu stop and was not on the schedule. Once the briefing was about to be turned over to questions I let the motorcade ( know we were about to be moving. Seconds after I notified them of the possible (b)(3), (b)(6)movement automatic fire commenced from the building to my rear. I could see the rounds hitting the ground to my left/ front. I took immediate cover and drew my side arm to return fire but the crowd was too large and the shooter could not be identified. I began to check myself for wounds. As I moved to (b)(6) I noticed that the MG Greene who was standing shoulder to shoulder with (b)(6) (b)(6) was shot and lying helplessly on the ground. Three Generals aides who were standing immediately to my left were also takin down. I could see that the British aide received a gunshot wound out of my peripheral vision to the left. He was screaming for help and attempting to apply self-aid. I looked up the street to my right to see where my team was and I saw (b)(3), (b)(6) (who was my Shift leader for that mission) running in my direction with the trucks behind him so he could move them into position for an evacuation. (b)(3), (b)(6) was the Limo driver and (b)(3), (b)(6) was the chase driver. When I got to (b)(6) he was trying to provide aid to MG Greene. I yelled for a medic and simultaneously grabbed a medic bag from a British Soldier who was heading my way. When (b)(6) looked up and saw me I could tell in his eyes we needed to evacuate MG Greene as well. I quickly grabbed (b)(6) and threw him into the passenger seat of the limo. I grabbed MG Greene with members of his team and laid him across the back seat of our limo. I used the vehicle as cover and ran alongside the truck as we reversed out of the engagement area. (b)(3), (b)(6) stayed at the location and continued to provide assistance to the wounded. Once we reached a location to do a j-turn I yelled to MG Greene's team start to call up the nine line and give them the grid of the primary HLZ. I jumped in the backseat of the limo to assess and treat MG Greene. It was (b)(3), (b)(6) (driving), (b)(6) (front passenger seat), MG Greene (lying across the rear seat) and myself (kneeling over the MG Greene in the rear seat). I immediately checked him for a pulse. There were no vitals and he was unresponsive. I kept talking to the General to let him know he was going to be ok and we were getting him to safety. I did not know if he could hear me but I wanted him to know in case he could. I started to look for bullet wounds but none could be located at this time. As soon as we reached the primary HLZ we got out the litter and prepped for medevac. I could not locate (b)(6) gear so I threw my vest w/ plates on him for his protection. grabbed the M249's out of the rear of the trucks and began to secure the (b)(3), (b)(6) 10. EXHIBIT 11. INITIALS OF PERSON MAKING STATEMENT PAGE 1 OF PAGES (b)(3), (b)(6) ADDITIONAL PAGES MUST CONTAIN THE HEADING "STATEMENT OF TAKEN AT THE BOTTOM OF EACH ADDITIONAL PAGE MUST BEAR THE INITIALS OF THE PERSON MAKING THE STATEMENT, AND PAGE NUMBER MUST BE INDICATED.

| STATEMENT OF                              | (b)(3), (b)(6)                                         | TAKEN AT HQ ISAF, Kabul                                                                         | DATED             | 20140808                 |
|-------------------------------------------|--------------------------------------------------------|-------------------------------------------------------------------------------------------------|-------------------|--------------------------|
|                                           |                                                        | TAKEN AT TIQUEST, RUGUI                                                                         | DATED             | 20140606                 |
| 9. STATEMENT (6 site. We quickly as       | sed MG Greene for addition                             | al wounds. When we rolled him over to check                                                     | his back we no    | oticed two gunshot       |
| bandaged I started                        | o the middle of his back and CPR (Chest Compressions). | the other was to the center lower portion of h<br>The team set up 360 security and prepared sn  | is head. Once the | ne wounds were           |
| we do not know wh                         | no the enemy is at this time a                         | and to challenge anyone and everyone who trice                                                  | es to enter our l | ocation. They used all   |
| four trucks as prote                      | ection and closed in the gaps<br>any others were shot. | for security. I notified our control room that v                                                |                   |                          |
|                                           |                                                        | (b)(3), (b)(6)<br>s as an outer security element. We continued t                                | o look for vitals | erpreter) made it to our |
| After a while I look                      | (ed up at (b)(3), (b)(6) and                           | we knew there was nothing more we could do                                                      | he was gone.      | (b)(6) was very          |
| snook up so I conti<br>the other HLZ (sec | nued chest compressions to ondary HLZ). We popped se   | keep hope for him and the team. When the bi-<br>everal cans of smoke with negative results. I m | rds finally came  | they started to land at  |
| birds. We took a lo                       | cal pickup truck to the other                          | HLZ. I put (b)(6) in the back seat and the t                                                    | eam carried Mo    | Greene to the bed of the |
| pickup. We transpo                        | orted him to the HLZ. He wa                            | as later Medevac'd (b)(6) and I escorted the                                                    | body to BAF)      |                          |
|                                           |                                                        |                                                                                                 | C                 |                          |
|                                           |                                                        |                                                                                                 |                   |                          |
|                                           |                                                        |                                                                                                 | 50                |                          |
|                                           |                                                        |                                                                                                 |                   |                          |
|                                           |                                                        |                                                                                                 |                   |                          |
|                                           |                                                        |                                                                                                 | ) *               |                          |
|                                           |                                                        | \\L_{-}                                                                                         |                   |                          |
|                                           |                                                        |                                                                                                 |                   |                          |
|                                           |                                                        |                                                                                                 |                   |                          |
|                                           |                                                        |                                                                                                 |                   |                          |
|                                           |                                                        | 80                                                                                              |                   |                          |
|                                           |                                                        |                                                                                                 |                   |                          |
|                                           |                                                        |                                                                                                 |                   |                          |
|                                           |                                                        |                                                                                                 |                   |                          |
|                                           |                                                        | . (/)                                                                                           |                   |                          |
| (1-)(0                                    | 0) (E)(O)                                              | AFFIDAVIT                                                                                       |                   |                          |
|                                           | B), (b)(6)                                             | , HAVE READ OR HAVE HAD<br>GE 2 . I FULLY UNDERSTAND THE CONTEN                                 |                   |                          |
| BY ME. THE STA                            | TEMENT IS TRUE THAVE IN                                | ITIALED ALL CORRECTIONS AND HAVE INITIALE                                                       | D THE BOTTOM      | OF EACH PAGE             |
| CONTAINING THE                            | STATEMENT, LHAVE MADE                                  | THIS STATEMENT FREELY WITHOUT HOPE OF                                                           | BENEFIT OR RE     | WARD, WITHOUT            |
| THREAT OF PUNI                            | SHMENT, AND WITHOUT COE                                | ERCION, UNLAWFUL INFLUENCE, OR UNLAWFUL                                                         | L INDUCEMENT.     |                          |
|                                           |                                                        | (Signature of                                                                                   | Person Making S   | Statement                |
| WWTWE0050                                 |                                                        |                                                                                                 |                   |                          |
| WITNESSES:                                |                                                        | Subscribed and sworn to t<br>administer oaths, this                                             |                   | on authorized by law to  |
| -                                         |                                                        | at                                                                                              | day or            |                          |
| -                                         |                                                        |                                                                                                 |                   |                          |
| ORGANIZATION                              | OR ADDRESS                                             | (Signature of                                                                                   | Person Administe  | ering Oath)              |
|                                           |                                                        | (Signature of                                                                                   | r crson Administe | anny Caun                |
| -                                         |                                                        | The second second                                                                               | 10 Ad-1-1-1       |                          |
| -                                         |                                                        | (Typed Name o                                                                                   | of Person Adminis | tering Oath)             |
| ORGANIZATION                              | OR ADDRESS                                             | (Authorit                                                                                       | y To Administer ( | Daths)                   |
| INITIALS OF PERSO                         | ON MAKING STATEMENT                                    |                                                                                                 |                   |                          |
|                                           | (3), (b)(6)                                            |                                                                                                 | PAGE              | 2 OF 2 PAGES             |