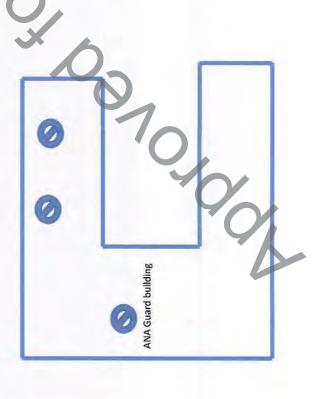

s done and I collapsed from the site and drove back to camp

# VIP/US PSD Perpetrator Danish FP Legends Bathroom where the perpetrator opened fire from out of a tinted window that was flipped slightly open. Where I found the perpetrator badly wounded Gate Aprox 30-35 VIP/PSD facing W-S-W Depiction by Danish Security T-bone wall aprox. 140cm in height (b)(6) ANA Guard building Concrete outer perimiter Small shed that has a door which leads to the water tank outside the concrete perimiter Room with bunk beds. Full of ANA when I entered The building Small room where I found One US WIA

AR 15-6 Investigation - Marshal Fahim National Defense University Incident - 05 AUG S⊈CRET

# Depiction by Danish Security

# On the Roof

My 2IC on the roof and है x australian sharpshooters under my command



### SECRET

| (b)(6)                                                                                                                                                                                                                                                                                                             |
|--------------------------------------------------------------------------------------------------------------------------------------------------------------------------------------------------------------------------------------------------------------------------------------------------------------------|
| Camp Qargha 8/16/14 at 1111