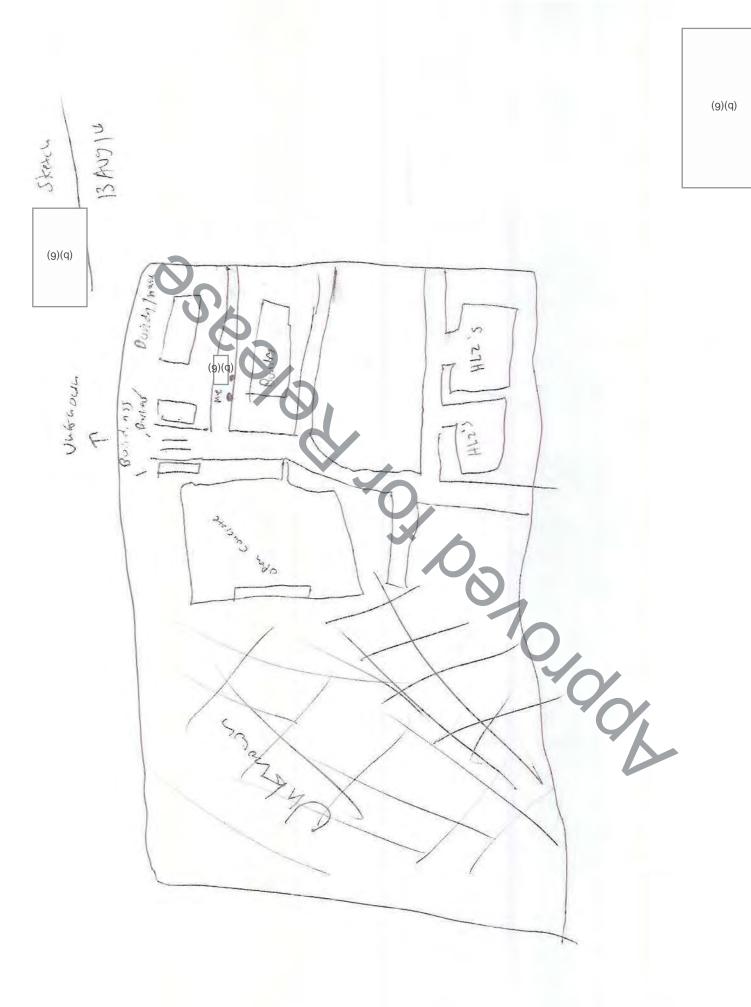

## SWORN STATEMENT For use of this form, see AR 190-45; the proponent agency is PMG. PRIVACY ACT STATEMENT AUTHORITY: Title 10, USC Section 301; Title 5, USC Section 2951; E.O. 9397 Social Security Number (SSN). PRINCIPAL PURPOSE: To document potential criminal activity involving the U.S. Army, and to allow Army officials to maintain discipline, law and order through investigation of complaints and incidents. **ROUTINE USES:** Information provided may be further disclosed to federal, state, local, and foreign government law enforcement agencies, prosecutors, courts, child protective services, victims, witnesses, the Department of Veterans Affairs, and the Office of Personnel Management. Information provided may be used for determinations regarding judicial or non-judicial punishment, other administrative disciplinary actions, security clearances, recruitment, retention, placement, and other personnel actions. Disclosure of your SSN and other information is voluntary. DISCLOSURE: 1. LOCATION 2. DATE (YYYYMMDD) 3. TIME 4. FILE NUMBER HQ ISAF 20140812 1704 5. LAST NAME, FIRST NAME, MIDDLE NAME 6. SSN 7. GRADE/STATUS (b)(3), (b)(6) indefinedundefined (b)(3), (b)(6)(b)(3), (b)(6) 8. ORGANIZATION OR ADDRESS DCOS SA/ CSTC-A , WANT TO MAKE THE FOLLOWING STATEMENT UNDER OATH: (b)(3), (b)(6)On August 5th at approximately 1200 I was sitting in the chase vehicle with (b)(3), (b)(6)was in the limo vehicle in front of us. We were at the sight of the ANA officer camp near Camp Quarga for a meet and tour of the facility. Our team was at event five which was the final event of the day. We staged our trucks all in one spot along with the other PSD teams who were on site approximately 35 meters from the event, about 20 minutes went by and they were at their final brief when there was small arms fire that was coming from the site and at that moment MG's Wendel's limo driver and Myself sprang into (b)(3), (b)(6)action. (b)(3), (b)(6) and I got the trucks turned around to get to the boss in the quickest time possible(b)(3), (b)(got the limo to them within seconds of the attack. (b)(3), (b)(6) ran towards the site where the boss was. While the limo went to the aid of MG Wendel, MG Greene, and (b)(3), (b)(6) I proceeded to get my aid bag into an easily assessable spot to preform aid to the downed MG Greene. As soon as we got the boss and the downed MG, we proceeded to get to our pre designated HLZ if we had causality's at the site. We moved swiftly to the site which was approximately a quarter of a mile from the scene. Upon reaching the site we quickly set up a three sixty security with our trucks and MG Greene's PSD's trucks. When we stopped the trucks I Proceeded to grab out the aid bag with litter. (b)(3), (b)(6) and I opened up the litter and brought it to the limo vehicle (b)(3), (b)(6) was driving where MG Greene was and Myself grabbed the General out of the vehicle and put him on the litter and assessed his (b)(3), (b)(6) injuries which we learned that he has a shot to the back of the head and one shot to his back. (b)(3), (b)(6) and the team of MG Greene's PSO(b)(3), (b)(6)began doing chest compressions and dressing up his wounds. We continued to pull three sixty security while we were waiting for the helicopters to get MG Greene to the hospital. About thirty minutes after we circled the trucks our advance team which consisted of who were at MOI waiting for us to leave our current (b)(3), (b)(6) event and go to the next event. When they arrived we placed them into the spots in your security which was weaker than others. We began to hear the helicopters flying in so we began to get MG Greene's litter prepared. MG Greene's team, (b)(3), (b)(6) and myself proceeded to carry him to the area of the HLZ where we did a three sixty security around his body while we waited. The helicopters we called for ended up going to the wrong HLZ so (b)(3), (b)(6) sent me with (b)(3), (b)(6) as my driver to go the other HLZ and get us a helicopter to go to where our HLZ is to get the downed general to a medical facility. When we reached our locations (3), (b)(6) were already at the site and informed me that all of the Helicopters were full and there wouldn't be another (b)(3), (b)(6)one for another 20 minutes. (b)(3), (b)(6) and I went back to the HLZ we were at when we reached the site we saw they had taken MG Greene to the HLZ we were just at. When we had reached the site I saw that they had moved MG Greene to get medical treatment from the British medics on scene. Fifteen minutes after we reached there MG Greene, MG Wendel, (b)(3), (b)(6) all got onto the helicopter and flew away. We proceeded as a group to Camp Quarga to make sure we all were accounted for all our gear was secure and we were okay. We then planned our drive back to Camp ISAF HQ. 10. EXHIBIT 11. INITIALS OF PERSON MAKING STATEMENT PAGE 1 OF PAGES ADDITIONAL PAGES MUST CONTAIN THE HEADING "STATEMENT OF THE BOTTOM OF EACH ADDITIONAL PAGE MUST BEAR THE INITIALS OF THE PERSON MAKING THE STATEMENT, AND PAGE NUMBER MUST BE INDICATED.