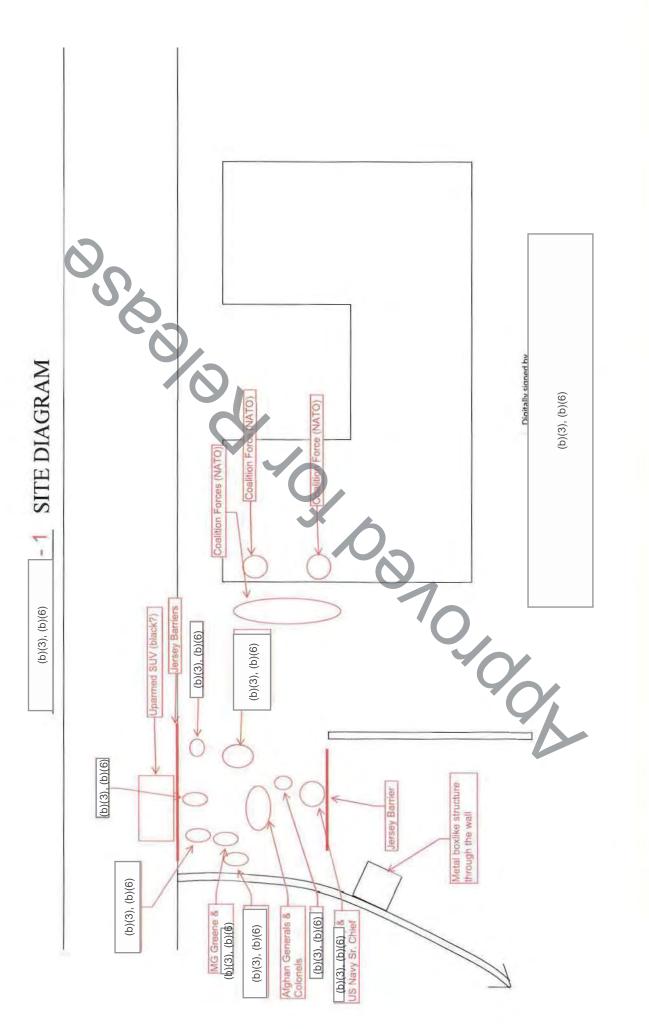

## SWORN STATEMENT For use of this form, see AR 190-45; the proponent agency is PMG. PRIVACY ACT STATEMENT AUTHORITY: Title 10, USC Section 301; Title 5, USC Section 2951; E.O. 9397 Social Security Number (SSN). PRINCIPAL PURPOSE: To document potential criminal activity involving the U.S. Army, and to allow Army officials to maintain discipline, law and order through investigation of complaints and incidents. ROUTINE USES: Information provided may be further disclosed to federal, state, local, and foreign government law enforcement agencies, prosecutors, courts, child protective services, victims, witnesses, the Department of Veterans Affairs, and the Office of Personnel Management. Information provided may be used for determinations regarding judicial or non-judicial punishment, other administrative disciplinary actions, security clearances, recruitment, retention, placement, and other personnel actions. DISCLOSURE: Disclosure of your SSN and other information is voluntary. 1. LOCATION 2. DATE (YYYYMMDD) 3. TIME 4. FILE NUMBER HQ ISAF, Kabul, Afghanistan 20140808 1800 5. LAST NAME, FIRST NAME, MIDDLE NAME 6. SSN 7. GRADE/STATUS (b)(3), (b)(6) 8. ORGANIZATION OR ADDRESS (b)(3), (b)(6) undefinedundefined (b)(3), (b)(6) DCOS SA/ CSTC-A (b)(3), (b)(6), WANT TO MAKE THE FOLLOWING STATEMENT UNDER OATH: On 05 AUG the entire team was out on mission minus (b)(3), (b)(6) who was in the Control Room and (b)(3), (b)(6) who was resting for his Mid shift duties. This event was the biggest mission to date. We did extensive coordination with the event POC and a very detailed recon/ site survey 3 days prior to the event. We had an advance team on ground hours prior to the event to coordinate any final changes and ensure security was tight. The event consisted of touring several different site locations at the ANAOC. The guest list consisted of several high ranking Generals from several different nations (to include Afghan). Prior to the movement to the next site my advance team would go to that area and secure it. They linked up with the Danish Security Team or had K-9 sweep the area. Security for this event was very tight to include snipers in towers and on roof tops. We were at the second to last venue which consisted of touring a pump house/underground bunker. At the end of the tour of the bunker everyone was waiting for the group to exit and began to huddle in a group. They used this opportunity to give one last briefing before moving to the last venue. This stop was completely an impromptu stop and was not on the schedule. Once the briefing was about to be turned over to questions I let the motorcade ( know we were about to be moving. Seconds after I notified them of the possible (b)(3), (b)(6)movement automatic fire commenced from the building to my rear. I could see the rounds hitting the ground to my left/ front. I took immediate cover and drew my side arm to return fire but the crowd was too large and the shooter could not be identified. I began to check myself for wounds. As I moved to (b)(6) I noticed that the MG Greene who was standing shoulder to shoulder with (b)(6) (b)(6) was shot and lying helplessly on the ground. Three Generals aides who were standing immediately to my left were also takin down. I could see that the British aide received a gunshot wound out of my peripheral vision to the left. He was screaming for help and attempting to apply self-aid. I looked up the street to my right to see where my team was and I saw (b)(3), (b)(6) (who was my Shift leader for that mission) running in my direction with the trucks behind him so he could move them into position for an evacuation. (b)(3), (b)(6) was the Limo driver and (b)(3), (b)(6) was the chase driver. When I got to (b)(6) he was trying to provide aid to MG Greene. I yelled for a medic and simultaneously grabbed a medic bag from a British Soldier who was heading my way. When (b)(6) looked up and saw me I could tell in his eyes we needed to evacuate MG Greene as well. I quickly grabbed (b)(6) and threw him into the passenger seat of the limo. I grabbed MG Greene with members of his team and laid him across the back seat of our limo. I used the vehicle as cover and ran alongside the truck as we reversed out of the engagement area. (b)(3), (b)(6) stayed at the location and continued to provide assistance to the wounded. Once we reached a location to do a j-turn I yelled to MG Greene's team start to call up the nine line and give them the grid of the primary HLZ. I jumped in the backseat of the limo to assess and treat MG Greene. It was (b)(3), (b)(6) (driving), (b)(6) (front passenger seat), MG Greene (lying across the rear seat) and myself (kneeling over the MG Greene in the rear seat). I immediately checked him for a pulse. There were no vitals and he was unresponsive. I kept talking to the General to let him know he was going to be ok and we were getting him to safety. I did not know if he could hear me but I wanted him to know in case he could. I started to look for bullet wounds but none could be located at this time. As soon as we reached the primary HLZ we got out the litter and prepped for medevac. I could not locate (b)(6) gear so I threw my vest w/ plates on him for his protection. grabbed the M249's out of the rear of the trucks and began to secure the (b)(3), (b)(6) 10. EXHIBIT 11. INITIALS OF PERSON MAKING STATEMENT PAGE 1 OF PAGES (b)(3), (b)(6) ADDITIONAL PAGES MUST CONTAIN THE HEADING "STATEMENT OF TAKEN AT THE BOTTOM OF EACH ADDITIONAL PAGE MUST BEAR THE INITIALS OF THE PERSON MAKING THE STATEMENT, AND PAGE NUMBER MUST BE INDICATED.