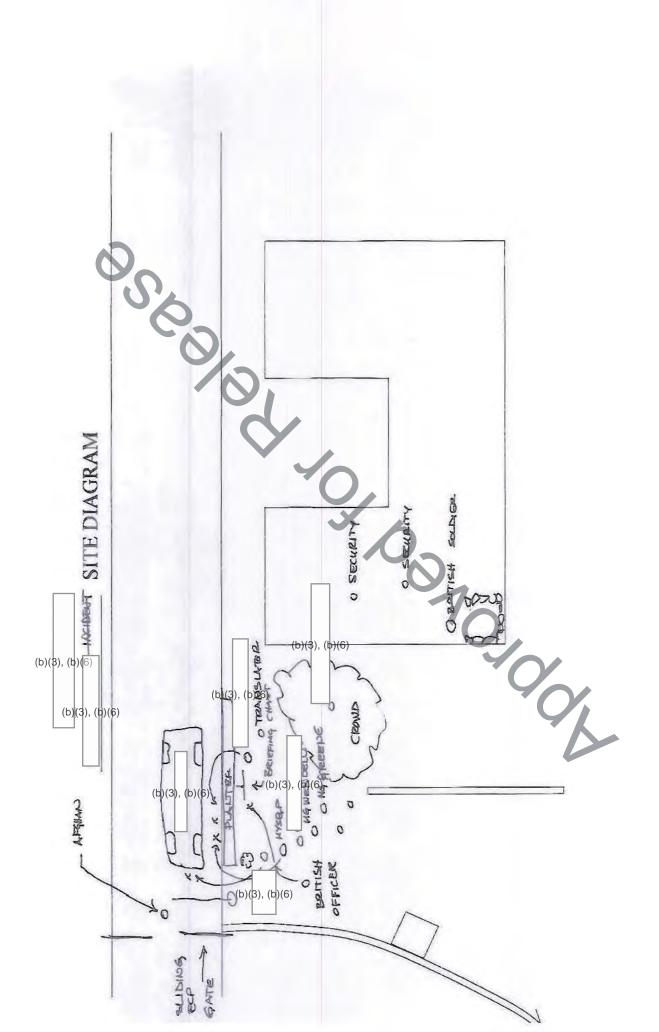

## SWORN STATEMENT For use of this form, see AR 190-45; the proponent agency is PMG. PRIVACY ACT STATEMENT AUTHORITY: Title 10, USC Section 301; Title 5, USC Section 2951; E.O. 9397 Social Security Number (SSN). PRINCIPAL PURPOSE: To document potential criminal activity involving the U.S. Army, and to allow Army officials to maintain discipline, law and order through investigation of complaints and incidents. ROUTINE USES: Information provided may be further disclosed to federal, state, local, and foreign government law enforcement agencies, prosecutors, courts, child protective services, victims, witnesses, the Department of Veterans Affairs, and the Office of Personnel Management. Information provided may be used for determinations regarding judicial or non-judicial punishment, other administrative disciplinary actions, security clearances, recruitment, retention, placement, and other personnel actions. DISCLOSURE: Disclosure of your SSN and other information is voluntary. 1. LOCATION 2. DATE (YYYYMMDD) 3. TIME 4. FILE NUMBER HQ ISAF, Kabul, Afghanistan 20140808 1800 5. LAST NAME, FIRST NAME, MIDDLE NAME 6. SSN 7. GRADE/STATUS (b)(3), (b)(6) 8. ORGANIZATION OR ADDRESS (b)(3), (b)(6) undefinedundefined (b)(3), (b)(6) DCOS SA/ CSTC-A (b)(3), (b)(6), WANT TO MAKE THE FOLLOWING STATEMENT UNDER OATH: On 05 AUG the entire team was out on mission minus (b)(3), (b)(6) who was in the Control Room and (b)(3), (b)(6) who was resting for his Mid shift duties. This event was the biggest mission to date. We did extensive coordination with the event POC and a very detailed recon/ site survey 3 days prior to the event. We had an advance team on ground hours prior to the event to coordinate any final changes and ensure security was tight. The event consisted of touring several different site locations at the ANAOC. The guest list consisted of several high ranking Generals from several different nations (to include Afghan). Prior to the movement to the next site my advance team would go to that area and secure it. They linked up with the Danish Security Team or had K-9 sweep the area. Security for this event was very tight to include snipers in towers and on roof tops. We were at the second to last venue which consisted of touring a pump house/underground bunker. At the end of the tour of the bunker everyone was waiting for the group to exit and began to huddle in a group. They used this opportunity to give one last briefing before moving to the last venue. This stop was completely an impromptu stop and was not on the schedule. Once the briefing was about to be turned over to questions I let the motorcade ( know we were about to be moving. Seconds after I notified them of the possible (b)(3), (b)(6)movement automatic fire commenced from the building to my rear. I could see the rounds hitting the ground to my left/ front. I took immediate cover and drew my side arm to return fire but the crowd was too large and the shooter could not be identified. I began to check myself for wounds. As I moved to (b)(6) I noticed that the MG Greene who was standing shoulder to shoulder with (b)(6) (b)(6) was shot and lying helplessly on the ground. Three Generals aides who were standing immediately to my left were also takin down. I could see that the British aide received a gunshot wound out of my peripheral vision to the left. He was screaming for help and attempting to apply self-aid. I looked up the street to my right to see where my team was and I saw (b)(3), (b)(6) (who was my Shift leader for that mission) running in my direction with the trucks behind him so he could move them into position for an evacuation. (b)(3), (b)(6) was the Limo driver and (b)(3), (b)(6) was the chase driver. When I got to (b)(6) he was trying to provide aid to MG Greene. I yelled for a medic and simultaneously grabbed a medic bag from a British Soldier who was heading my way. When (b)(6) looked up and saw me I could tell in his eyes we needed to evacuate MG Greene as well. I quickly grabbed (b)(6) and threw him into the passenger seat of the limo. I grabbed MG Greene with members of his team and laid him across the back seat of our limo. I used the vehicle as cover and ran alongside the truck as we reversed out of the engagement area. (b)(3), (b)(6) stayed at the location and continued to provide assistance to the wounded. Once we reached a location to do a j-turn I yelled to MG Greene's team start to call up the nine line and give them the grid of the primary HLZ. I jumped in the backseat of the limo to assess and treat MG Greene. It was (b)(3), (b)(6) (driving), (b)(6) (front passenger seat), MG Greene (lying across the rear seat) and myself (kneeling over the MG Greene in the rear seat). I immediately checked him for a pulse. There were no vitals and he was unresponsive. I kept talking to the General to let him know he was going to be ok and we were getting him to safety. I did not know if he could hear me but I wanted him to know in case he could. I started to look for bullet wounds but none could be located at this time. As soon as we reached the primary HLZ we got out the litter and prepped for medevac. I could not locate (b)(6) gear so I threw my vest w/ plates on him for his protection. grabbed the M249's out of the rear of the trucks and began to secure the (b)(3), (b)(6) 10. EXHIBIT 11. INITIALS OF PERSON MAKING STATEMENT PAGE 1 OF PAGES (b)(3), (b)(6) ADDITIONAL PAGES MUST CONTAIN THE HEADING "STATEMENT OF TAKEN AT THE BOTTOM OF EACH ADDITIONAL PAGE MUST BEAR THE INITIALS OF THE PERSON MAKING THE STATEMENT, AND PAGE NUMBER MUST BE INDICATED.