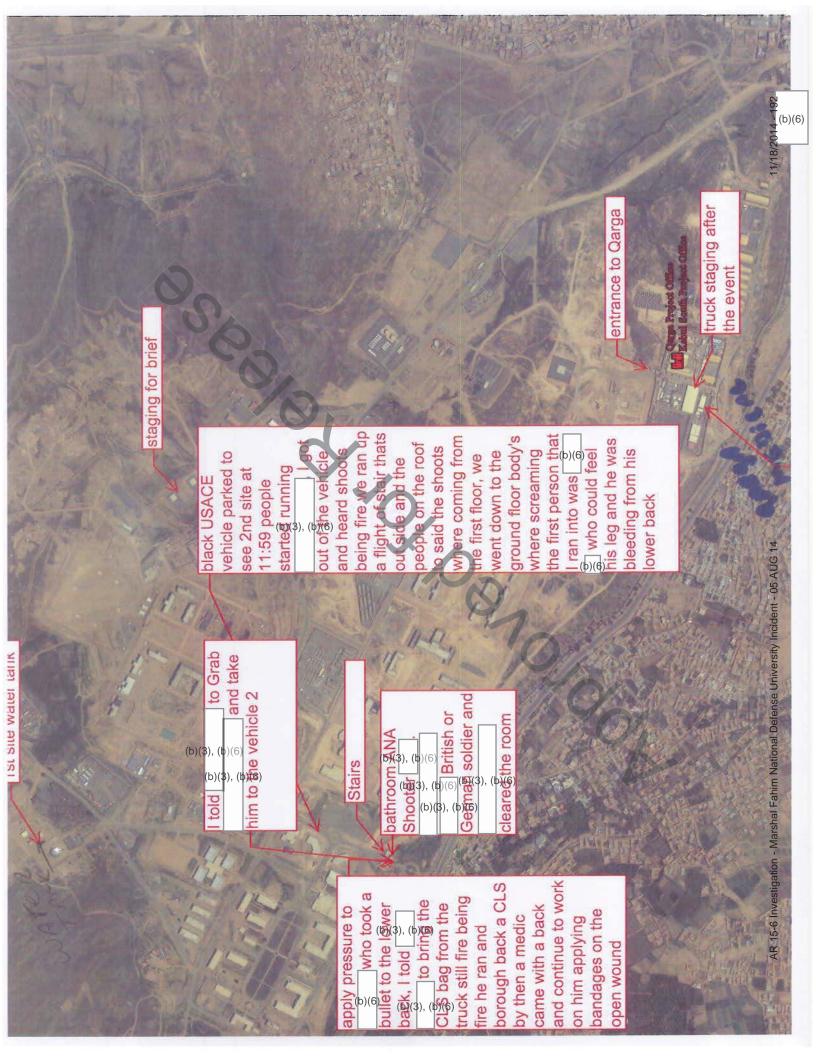

## SWORN STATEMENT For use of this form, see AR 190-45; the proponent agency is PMG. PRIVACY ACT STATEMENT AUTHORITY: Title 10, USC Section 301; Title 5, USC Section 2951; E.O. 9397 Social Security Number (SSN). PRINCIPAL PURPOSE: To document potential criminal activity involving the U.S. Army, and to allow Army officials to maintain discipline, law and order through investigation of complaints and incidents. ROUTINE USES: Information provided may be further disclosed to federal, state, local, and foreign government law enforcement agencies, prosecutors, courts, child protective services, victims, witnesses, the Department of Veterans Affairs, and the Office of Personnel Management. Information provided may be used for determinations regarding judicial or non-judicial punishment, other administrative disciplinary actions, security clearances, recruitment, retention, placement, and other personnel actions. DISCLOSURE: Disclosure of your SSN and other information is voluntary. 1. LOCATION 2. DATE (YYYYMMDD) 3. TIME 4. FILE NUMBER HQ ISAF, Kabul, Afghanistan 20140808 1800 5. LAST NAME, FIRST NAME, MIDDLE NAME 6. SSN 7. GRADE/STATUS (b)(3), (b)(6) 8. ORGANIZATION OR ADDRESS (b)(3), (b)(6) undefinedundefined (b)(3), (b)(6) DCOS SA/ CSTC-A (b)(3), (b)(6), WANT TO MAKE THE FOLLOWING STATEMENT UNDER OATH: On 05 AUG the entire team was out on mission minus (b)(3), (b)(6) who was in the Control Room and (b)(3), (b)(6) who was resting for his Mid shift duties. This event was the biggest mission to date. We did extensive coordination with the event POC and a very detailed recon/ site survey 3 days prior to the event. We had an advance team on ground hours prior to the event to coordinate any final changes and ensure security was tight. The event consisted of touring several different site locations at the ANAOC. The guest list consisted of several high ranking Generals from several different nations (to include Afghan). Prior to the movement to the next site my advance team would go to that area and secure it. They linked up with the Danish Security Team or had K-9 sweep the area. Security for this event was very tight to include snipers in towers and on roof tops. We were at the second to last venue which consisted of touring a pump house/underground bunker. At the end of the tour of the bunker everyone was waiting for the group to exit and began to huddle in a group. They used this opportunity to give one last briefing before moving to the last venue. This stop was completely an impromptu stop and was not on the schedule. Once the briefing was about to be turned over to questions I let the motorcade ( know we were about to be moving. Seconds after I notified them of the possible (b)(3), (b)(6)movement automatic fire commenced from the building to my rear. I could see the rounds hitting the ground to my left/ front. I took immediate cover and drew my side arm to return fire but the crowd was too large and the shooter could not be identified. I began to check myself for wounds. As I moved to (b)(6) I noticed that the MG Greene who was standing shoulder to shoulder with (b)(6) (b)(6) was shot and lying helplessly on the ground. Three Generals aides who were standing immediately to my left were also takin down. I could see that the British aide received a gunshot wound out of my peripheral vision to the left. He was screaming for help and attempting to apply self-aid. I looked up the street to my right to see where my team was and I saw (b)(3), (b)(6) (who was my Shift leader for that mission) running in my direction with the trucks behind him so he could move them into position for an evacuation. (b)(3), (b)(6) was the Limo driver and (b)(3), (b)(6) was the chase driver. When I got to (b)(6) he was trying to provide aid to MG Greene. I yelled for a medic and simultaneously grabbed a medic bag from a British Soldier who was heading my way. When (b)(6) looked up and saw me I could tell in his eyes we needed to evacuate MG Greene as well. I quickly grabbed (b)(6) and threw him into the passenger seat of the limo. I grabbed MG Greene with members of his team and laid him across the back seat of our limo. I used the vehicle as cover and ran alongside the truck as we reversed out of the engagement area. (b)(3), (b)(6) stayed at the location and continued to provide assistance to the wounded. Once we reached a location to do a j-turn I yelled to MG Greene's team start to call up the nine line and give them the grid of the primary HLZ. I jumped in the backseat of the limo to assess and treat MG Greene. It was (b)(3), (b)(6) (driving), (b)(6) (front passenger seat), MG Greene (lying across the rear seat) and myself (kneeling over the MG Greene in the rear seat). I immediately checked him for a pulse. There were no vitals and he was unresponsive. I kept talking to the General to let him know he was going to be ok and we were getting him to safety. I did not know if he could hear me but I wanted him to know in case he could. I started to look for bullet wounds but none could be located at this time. As soon as we reached the primary HLZ we got out the litter and prepped for medevac. I could not locate (b)(6) gear so I threw my vest w/ plates on him for his protection. grabbed the M249's out of the rear of the trucks and began to secure the (b)(3), (b)(6) 10. EXHIBIT 11. INITIALS OF PERSON MAKING STATEMENT PAGE 1 OF PAGES (b)(3), (b)(6) ADDITIONAL PAGES MUST CONTAIN THE HEADING "STATEMENT OF TAKEN AT THE BOTTOM OF EACH ADDITIONAL PAGE MUST BEAR THE INITIALS OF THE PERSON MAKING THE STATEMENT, AND PAGE NUMBER MUST BE INDICATED.

## SWORN STATEMENT For use of this form, see AR 190-45; the proponent agency is PMG. PRIVACY ACT STATEMENT AUTHORITY: Title 10, USC Section 301; Title 5, USC Section 2951; E.O. 9397 Social Security Number (SSN). PRINCIPAL PURPOSE: To document potential criminal activity involving the U.S. Army, and to allow Army officials to maintain discipline, law and order through investigation of complaints and incidents. **ROUTINE USES:** Information provided may be further disclosed to federal, state, local, and foreign government law enforcement agencies, prosecutors, courts, child protective services, victims, witnesses, the Department of Veterans Affairs, and the Office of Personnel Management. Information provided may be used for determinations regarding judicial or non-judicial punishment, other administrative disciplinary actions, security clearances, recruitment, retention, placement, and other personnel actions. Disclosure of your SSN and other information is voluntary. DISCLOSURE: 1. LOCATION 2. DATE (YYYYMMDD) 3. TIME 4. FILE NUMBER HQ ISAF 20140812 1704 5. LAST NAME, FIRST NAME, MIDDLE NAME 6. SSN 7. GRADE/STATUS (b)(3), (b)(6) indefinedundefined (b)(3), (b)(6)(b)(3), (b)(6) 8. ORGANIZATION OR ADDRESS DCOS SA/ CSTC-A , WANT TO MAKE THE FOLLOWING STATEMENT UNDER OATH: (b)(3), (b)(6)On August 5th at approximately 1200 I was sitting in the chase vehicle with (b)(3), (b)(6)was in the limo vehicle in front of us. We were at the sight of the ANA officer camp near Camp Quarga for a meet and tour of the facility. Our team was at event five which was the final event of the day. We staged our trucks all in one spot along with the other PSD teams who were on site approximately 35 meters from the event, about 20 minutes went by and they were at their final brief when there was small arms fire that was coming from the site and at that moment MG's Wendel's limo driver and Myself sprang into (b)(3), (b)(6)action. (b)(3), (b)(6) and I got the trucks turned around to get to the boss in the quickest time possible(b)(3), (b)(got the limo to them within seconds of the attack. (b)(3), (b)(6) ran towards the site where the boss was. While the limo went to the aid of MG Wendel, MG Greene, and (b)(3), (b)(6) I proceeded to get my aid bag into an easily assessable spot to preform aid to the downed MG Greene. As soon as we got the boss and the downed MG, we proceeded to get to our pre designated HLZ if we had causality's at the site. We moved swiftly to the site which was approximately a quarter of a mile from the scene. Upon reaching the site we quickly set up a three sixty security with our trucks and MG Greene's PSD's trucks. When we stopped the trucks I Proceeded to grab out the aid bag with litter. (b)(3), (b)(6) and I opened up the litter and brought it to the limo vehicle (b)(3), (b)(6) was driving where MG Greene was and Myself grabbed the General out of the vehicle and put him on the litter and assessed his (b)(3), (b)(6) injuries which we learned that he has a shot to the back of the head and one shot to his back. (b)(3), (b)(6) and the team of MG Greene's PSO(b)(3), (b)(6)began doing chest compressions and dressing up his wounds. We continued to pull three sixty security while we were waiting for the helicopters to get MG Greene to the hospital. About thirty minutes after we circled the trucks our advance team which consisted of who were at MOI waiting for us to leave our current (b)(3), (b)(6) event and go to the next event. When they arrived we placed them into the spots in your security which was weaker than others. We began to hear the helicopters flying in so we began to get MG Greene's litter prepared. MG Greene's team, (b)(3), (b)(6) and myself proceeded to carry him to the area of the HLZ where we did a three sixty security around his body while we waited. The helicopters we called for ended up going to the wrong HLZ so (b)(3), (b)(6) sent me with (b)(3), (b)(6) as my driver to go the other HLZ and get us a helicopter to go to where our HLZ is to get the downed general to a medical facility. When we reached our locations (3), (b)(6) were already at the site and informed me that all of the Helicopters were full and there wouldn't be another (b)(3), (b)(6)one for another 20 minutes. (b)(3), (b)(6) and I went back to the HLZ we were at when we reached the site we saw they had taken MG Greene to the HLZ we were just at. When we had reached the site I saw that they had moved MG Greene to get medical treatment from the British medics on scene. Fifteen minutes after we reached there MG Greene, MG Wendel, (b)(3), (b)(6) all got onto the helicopter and flew away. We proceeded as a group to Camp Quarga to make sure we all were accounted for all our gear was secure and we were okay. We then planned our drive back to Camp ISAF HQ. 10. EXHIBIT 11. INITIALS OF PERSON MAKING STATEMENT PAGE 1 OF PAGES ADDITIONAL PAGES MUST CONTAIN THE HEADING "STATEMENT OF THE BOTTOM OF EACH ADDITIONAL PAGE MUST BEAR THE INITIALS OF THE PERSON MAKING THE STATEMENT, AND PAGE NUMBER MUST BE INDICATED.