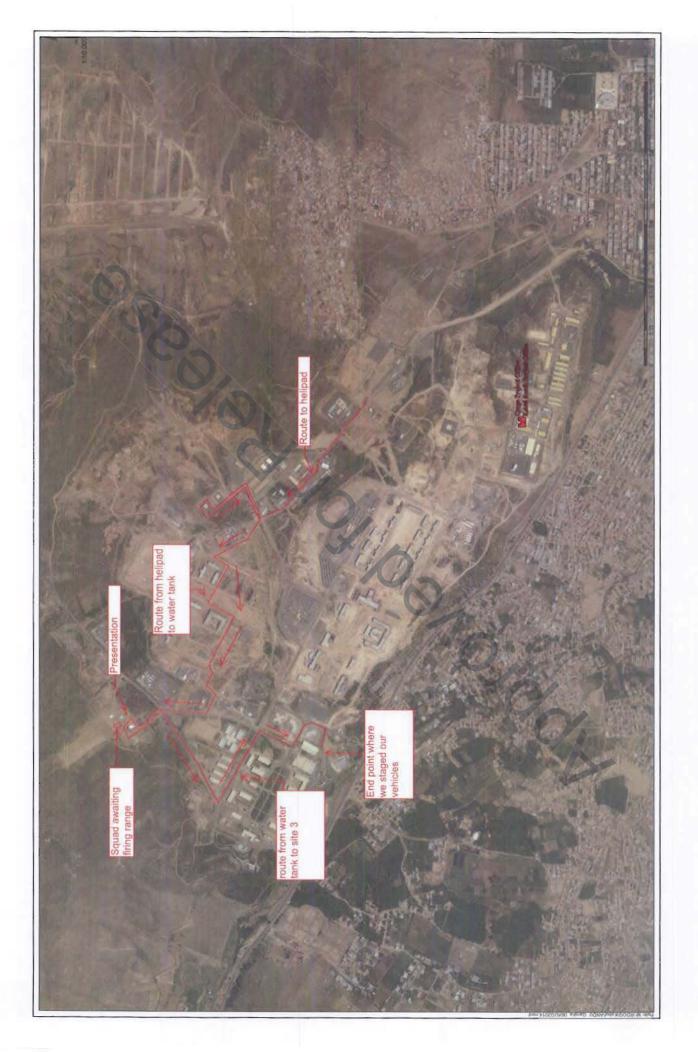

# MG Kevin Wendel

Camp ISAF 22 Aug 2014 at 1930

I interviewed MG Kevin Wendel in his office the evening of 22 August 2014. Up front I told him I did not need details about the planning that went into the event, as I had sufficient information from multiple other interviews at that point. Additionally I was aware that he had very little to do with the planning, aside from being in attendance. Planning was done by MG Greene and his staff engineers. His Personal Security Detachment (PSD) did a great deal of advance coordination as is documented in the statements of his team. For the purposes of this interview I wanted to know his thoughts, having had several weeks to reflect on the events of the day.

We discussed how events of this type should be handled in the future. He acknowledged that, in the future, we would rely more on Afghans to provide security. In addition he acknowledged that when multiple teams come together, as they did on 5 Aug, one element had to be overall in charge of both planning and security. We discussed who that might have been on 5 Aug, also wondering how much more should the Afghans have been involved in the advance planning. He both discussed actions on contact and agreed the individual security teams did exactly what they were supposed to do under the circumstances.

We discussed his thoughts on the training of Personal Security Teams and Guardian Angel personnel. He agreed with the need for an in-country training and certification program and the need to address a common communications platform. We discussed the complexities of operating in a NATO environment and how this would impact determining the common platform. We talked about planning responsibilities for complex, multi-organizational venues like the one held on 5 Aug. He agreed we needed to have a centralized organizational construct, with an approval protocol for events with multiple senior personnel.

We discussed the possibility of purchasing concealable body armor for use by senior leaders in key leader engagements. He thought it would be wise to explore this for all advisory personnel, especially those who work in a ministerial environment. He thought we should continue to look at other out of the box solutions for protecting advisory personnel. He agreed that, as we go into Resolute Support, we should expect the operational environment to change... and that we should be prepared to change as well. He emphasized the need to be vigilant, analyze trends, and closely monitor atmospherics.

Overall MG Wendel was shaken, surprised, and devastated by the outcome of what was intended to be a positive event to facilitate progress. He praised the individual heroics of PSD members and supports measures to increase protection, specifically for advisory teams, and reduce risk.