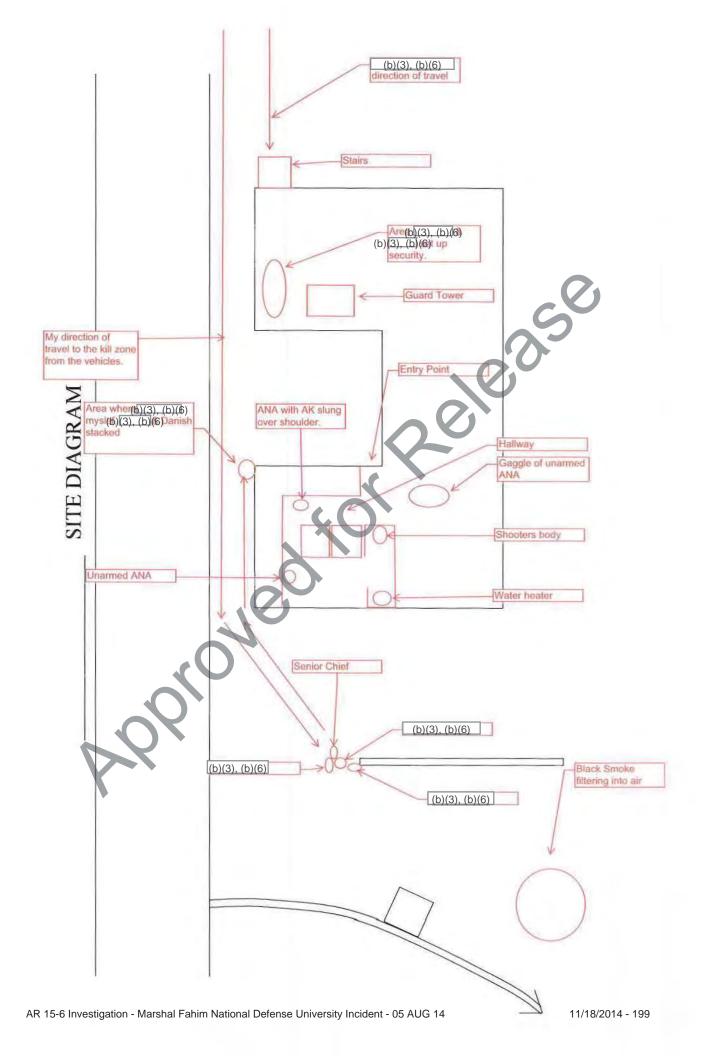

## SWORN STATEMENT For use of this form, see AR 190-45; the proponent agency is PMG. PRIVACY ACT STATEMENT AUTHORITY: Title 10, USC Section 301; Title 5, USC Section 2951; E.O. 9397 Social Security Number (SSN). PRINCIPAL PURPOSE: To document potential criminal activity involving the U.S. Army, and to allow Army officials to maintain discipline, law and order through investigation of complaints and incidents. ROUTINE USES: Information provided may be further disclosed to federal, state, local, and foreign government law enforcement agencies, prosecutors, courts, child protective services, victims, witnesses, the Department of Veterans Affairs, and the Office of Personnel Management. Information provided may be used for determinations regarding judicial or non-judicial punishment, other administrative disciplinary actions, security clearances, recruitment, retention, placement, and other personnel actions. DISCLOSURE: Disclosure of your SSN and other information is voluntary. 1. LOCATION 2. DATE (YYYYMMDD) 3. TIME 4. FILE NUMBER HQ ISAF, Kabul, Afghanistan 20140808 1800 5. LAST NAME, FIRST NAME, MIDDLE NAME 6. SSN 7. GRADE/STATUS (b)(3), (b)(6) 8. ORGANIZATION OR ADDRESS (b)(3), (b)(6) undefinedundefined (b)(3), (b)(6) DCOS SA/ CSTC-A (b)(3), (b)(6), WANT TO MAKE THE FOLLOWING STATEMENT UNDER OATH: On 05 AUG the entire team was out on mission minus (b)(3), (b)(6) who was in the Control Room and (b)(3), (b)(6) who was resting for his Mid shift duties. This event was the biggest mission to date. We did extensive coordination with the event POC and a very detailed recon/ site survey 3 days prior to the event. We had an advance team on ground hours prior to the event to coordinate any final changes and ensure security was tight. The event consisted of touring several different site locations at the ANAOC. The guest list consisted of several high ranking Generals from several different nations (to include Afghan). Prior to the movement to the next site my advance team would go to that area and secure it. They linked up with the Danish Security Team or had K-9 sweep the area. Security for this event was very tight to include snipers in towers and on roof tops. We were at the second to last venue which consisted of touring a pump house/underground bunker. At the end of the tour of the bunker everyone was waiting for the group to exit and began to huddle in a group. They used this opportunity to give one last briefing before moving to the last venue. This stop was completely an impromptu stop and was not on the schedule. Once the briefing was about to be turned over to questions I let the motorcade ( know we were about to be moving. Seconds after I notified them of the possible (b)(3), (b)(6)movement automatic fire commenced from the building to my rear. I could see the rounds hitting the ground to my left/ front. I took immediate cover and drew my side arm to return fire but the crowd was too large and the shooter could not be identified. I began to check myself for wounds. As I moved to (b)(6) I noticed that the MG Greene who was standing shoulder to shoulder with (b)(6) (b)(6) was shot and lying helplessly on the ground. Three Generals aides who were standing immediately to my left were also takin down. I could see that the British aide received a gunshot wound out of my peripheral vision to the left. He was screaming for help and attempting to apply self-aid. I looked up the street to my right to see where my team was and I saw (b)(3), (b)(6) (who was my Shift leader for that mission) running in my direction with the trucks behind him so he could move them into position for an evacuation. (b)(3), (b)(6) was the Limo driver and (b)(3), (b)(6) was the chase driver. When I got to (b)(6) he was trying to provide aid to MG Greene. I yelled for a medic and simultaneously grabbed a medic bag from a British Soldier who was heading my way. When (b)(6) looked up and saw me I could tell in his eyes we needed to evacuate MG Greene as well. I quickly grabbed (b)(6) and threw him into the passenger seat of the limo. I grabbed MG Greene with members of his team and laid him across the back seat of our limo. I used the vehicle as cover and ran alongside the truck as we reversed out of the engagement area. (b)(3), (b)(6) stayed at the location and continued to provide assistance to the wounded. Once we reached a location to do a j-turn I yelled to MG Greene's team start to call up the nine line and give them the grid of the primary HLZ. I jumped in the backseat of the limo to assess and treat MG Greene. It was (b)(3), (b)(6) (driving), (b)(6) (front passenger seat), MG Greene (lying across the rear seat) and myself (kneeling over the MG Greene in the rear seat). I immediately checked him for a pulse. There were no vitals and he was unresponsive. I kept talking to the General to let him know he was going to be ok and we were getting him to safety. I did not know if he could hear me but I wanted him to know in case he could. I started to look for bullet wounds but none could be located at this time. As soon as we reached the primary HLZ we got out the litter and prepped for medevac. I could not locate (b)(6) gear so I threw my vest w/ plates on him for his protection. grabbed the M249's out of the rear of the trucks and began to secure the (b)(3), (b)(6) 10. EXHIBIT 11. INITIALS OF PERSON MAKING STATEMENT PAGE 1 OF PAGES (b)(3), (b)(6) ADDITIONAL PAGES MUST CONTAIN THE HEADING "STATEMENT OF TAKEN AT THE BOTTOM OF EACH ADDITIONAL PAGE MUST BEAR THE INITIALS OF THE PERSON MAKING THE STATEMENT, AND PAGE NUMBER MUST BE INDICATED.