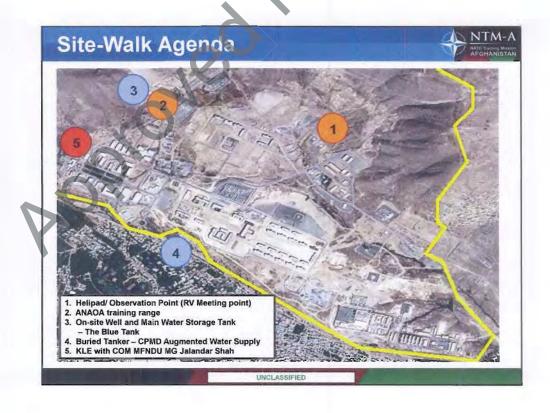

# MG Kevin Wendel

Camp ISAF 22 Aug 2014 at 1930

I interviewed MG Kevin Wendel in his office the evening of 22 August 2014. Up front I told him I did not need details about the planning that went into the event, as I had sufficient information from multiple other interviews at that point. Additionally I was aware that he had very little to do with the planning, aside from being in attendance. Planning was done by MG Greene and his staff engineers. His Personal Security Detachment (PSD) did a great deal of advance coordination as is documented in the statements of his team. For the purposes of this interview I wanted to know his thoughts, having had several weeks to reflect on the events of the day.

We discussed how events of this type should be handled in the future. He acknowledged that, in the future, we would rely more on Afghans to provide security. In addition he acknowledged that when multiple teams come together, as they did on 5 Aug, one element had to be overall in charge of both planning and security. We discussed who that might have been on 5 Aug, also wondering how much more should the Afghans have been involved in the advance planning. He both discussed actions on contact and agreed the individual security teams did exactly what they were supposed to do under the circumstances.

We discussed his thoughts on the training of Personal Security Teams and Guardian Angel personnel. He agreed with the need for an in-country training and certification program and the need to address a common communications platform. We discussed the complexities of operating in a NATO environment and how this would impact determining the common platform. We talked about planning responsibilities for complex, multi-organizational venues like the one held on 5 Aug. He agreed we needed to have a centralized organizational construct, with an approval protocol for events with multiple senior personnel.

We discussed the possibility of purchasing concealable body armor for use by senior leaders in key leader engagements. He thought it would be wise to explore this for all advisory personnel, especially those who work in a ministerial environment. He thought we should continue to look at other out of the box solutions for protecting advisory personnel. He agreed that, as we go into Resolute Support, we should expect the operational environment to change... and that we should be prepared to change as well. He emphasized the need to be vigilant, analyze trends, and closely monitor atmospherics.

Overall MG Wendel was shaken, surprised, and devastated by the outcome of what was intended to be a positive event to facilitate progress. He praised the individual heroics of PSD members and supports measures to increase protection, specifically for advisory teams, and reduce risk.