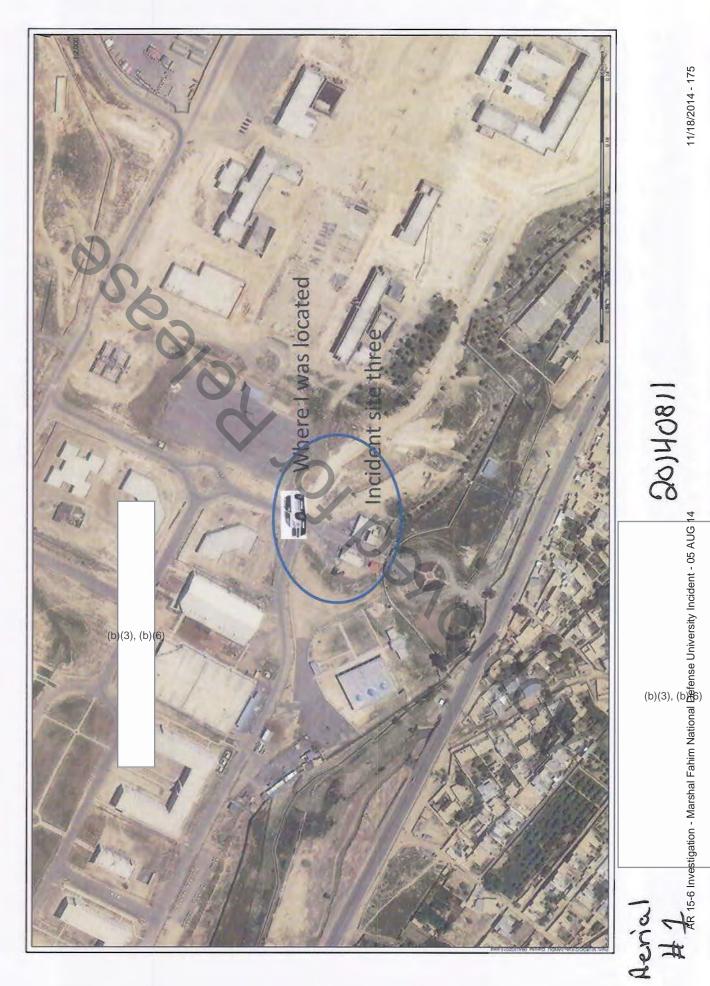

## SWORN STATEMENT For use of this form, see AR 190-45; the proponent agency is PMG. PRIVACY ACT STATEMENT AUTHORITY: Title 10, USC Section 301; Title 5, USC Section 2951; E.O. 9397 Social Security Number (SSN). PRINCIPAL PURPOSE: To document potential criminal activity involving the U.S. Army, and to allow Army officials to maintain discipline, law and order through investigation of complaints and incidents. ROUTINE USES: Information provided may be further disclosed to federal, state, local, and foreign government law enforcement agencies, prosecutors, courts, child protective services, victims, witnesses, the Department of Veterans Affairs, and the Office of Personnel Management. Information provided may be used for determinations regarding judicial or non-judicial punishment, other administrative disciplinary actions, security clearances, recruitment, retention, placement, and other personnel actions. DISCLOSURE: Disclosure of your SSN and other information is voluntary. 1. LOCATION 2. DATE (YYYYMMDD) 3. TIME 4. FILE NUMBER HQ ISAF, Kabul, Afghanistan 20140808 1800 5. LAST NAME, FIRST NAME, MIDDLE NAME 6. SSN 7. GRADE/STATUS (b)(3), (b)(6) 8. ORGANIZATION OR ADDRESS (b)(3), (b)(6) undefinedundefined (b)(3), (b)(6) DCOS SA/ CSTC-A (b)(3), (b)(6), WANT TO MAKE THE FOLLOWING STATEMENT UNDER OATH: On 05 AUG the entire team was out on mission minus (b)(3), (b)(6) who was in the Control Room and (b)(3), (b)(6) who was resting for his Mid shift duties. This event was the biggest mission to date. We did extensive coordination with the event POC and a very detailed recon/ site survey 3 days prior to the event. We had an advance team on ground hours prior to the event to coordinate any final changes and ensure security was tight. The event consisted of touring several different site locations at the ANAOC. The guest list consisted of several high ranking Generals from several different nations (to include Afghan). Prior to the movement to the next site my advance team would go to that area and secure it. They linked up with the Danish Security Team or had K-9 sweep the area. Security for this event was very tight to include snipers in towers and on roof tops. We were at the second to last venue which consisted of touring a pump house/underground bunker. At the end of the tour of the bunker everyone was waiting for the group to exit and began to huddle in a group. They used this opportunity to give one last briefing before moving to the last venue. This stop was completely an impromptu stop and was not on the schedule. Once the briefing was about to be turned over to questions I let the motorcade ( know we were about to be moving. Seconds after I notified them of the possible (b)(3), (b)(6)movement automatic fire commenced from the building to my rear. I could see the rounds hitting the ground to my left/ front. I took immediate cover and drew my side arm to return fire but the crowd was too large and the shooter could not be identified. I began to check myself for wounds. As I moved to (b)(6) I noticed that the MG Greene who was standing shoulder to shoulder with (b)(6) (b)(6) was shot and lying helplessly on the ground. Three Generals aides who were standing immediately to my left were also takin down. I could see that the British aide received a gunshot wound out of my peripheral vision to the left. He was screaming for help and attempting to apply self-aid. I looked up the street to my right to see where my team was and I saw (b)(3), (b)(6) (who was my Shift leader for that mission) running in my direction with the trucks behind him so he could move them into position for an evacuation. (b)(3), (b)(6) was the Limo driver and (b)(3), (b)(6) was the chase driver. When I got to (b)(6) he was trying to provide aid to MG Greene. I yelled for a medic and simultaneously grabbed a medic bag from a British Soldier who was heading my way. When (b)(6) looked up and saw me I could tell in his eyes we needed to evacuate MG Greene as well. I quickly grabbed (b)(6) and threw him into the passenger seat of the limo. I grabbed MG Greene with members of his team and laid him across the back seat of our limo. I used the vehicle as cover and ran alongside the truck as we reversed out of the engagement area. (b)(3), (b)(6) stayed at the location and continued to provide assistance to the wounded. Once we reached a location to do a j-turn I yelled to MG Greene's team start to call up the nine line and give them the grid of the primary HLZ. I jumped in the backseat of the limo to assess and treat MG Greene. It was (b)(3), (b)(6) (driving), (b)(6) (front passenger seat), MG Greene (lying across the rear seat) and myself (kneeling over the MG Greene in the rear seat). I immediately checked him for a pulse. There were no vitals and he was unresponsive. I kept talking to the General to let him know he was going to be ok and we were getting him to safety. I did not know if he could hear me but I wanted him to know in case he could. I started to look for bullet wounds but none could be located at this time. As soon as we reached the primary HLZ we got out the litter and prepped for medevac. I could not locate (b)(6) gear so I threw my vest w/ plates on him for his protection. grabbed the M249's out of the rear of the trucks and began to secure the (b)(3), (b)(6) 10. EXHIBIT 11. INITIALS OF PERSON MAKING STATEMENT PAGE 1 OF PAGES (b)(3), (b)(6) ADDITIONAL PAGES MUST CONTAIN THE HEADING "STATEMENT OF TAKEN AT THE BOTTOM OF EACH ADDITIONAL PAGE MUST BEAR THE INITIALS OF THE PERSON MAKING THE STATEMENT, AND PAGE NUMBER MUST BE INDICATED.